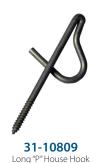

## Diamond® Drop Hardware 31-00809 - Standard "P" House Hook

PPC's Diamond® hardware is engineered to withstand corrosive environments for decades. The combination of superior materials and mechanical galvanization provides the lowest long-term cost of service. From aerial to underground, Diamond hardware offers a full line of solutions designed to save you more.

| Specifications      |                                                                   |
|---------------------|-------------------------------------------------------------------|
| Mechanical Strength | >1400 lbs (when properly installed)                               |
| Material            | Mechanically galvanized steel                                     |
| Dimensions          | Approximately 7/32" x 3-3/4"                                      |
| Compatibility       | Accepts bailwire clamps, wire grips, or messenger wraps           |
| Installation        | Please contact PPC customer service for installation instructions |
|                     | Meets or Exceeds all SCTE Specifications                          |