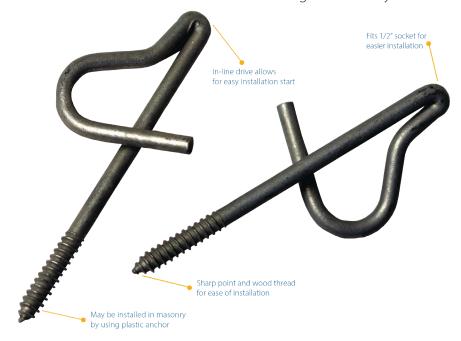

## Diamond® Drop Hardware 31-00809 - Standard "P" House Hook

PPC's Diamond® hardware is engineered to withstand corrosive environments for decades. The combination of superior materials and mechanical galvanization provides the lowest long-term cost of service. From aerial to underground, Diamond hardware offers a full line of solutions designed to save you more.

| Specifications      |                                                                   |
|---------------------|-------------------------------------------------------------------|
| Mechanical Strength | >1400 lbs (when properly installed)                               |
| Material            | Mechanically galvanized steel                                     |
| Dimensions          | Approximately 7/32" x 3-3/4"                                      |
| Compatibility       | Accepts bailwire clamps, wire grips, or messenger wraps           |
| Installation        | Please contact PPC customer service for installation instructions |
|                     | Meets or Exceeds all SCTE Specifications                          |