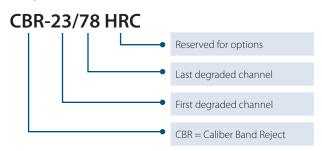

## Mini Series CBR Band Reject Tiering Filters

Band reject filters remove a series of adjacent channels. Channel segmentation allows systems to offer alternate levels of service to subscribers. PPC's "Caliber Band Reject" series filters provide electrical performance equivalent to traditional 10-pole configurations in a small, efficient package.

## **Features**

- Patented military-style hermetic glass-to-metal seals for long-term filter stability
- Small physical size minimizes risk of port damage
- Precision four-point female seizure contact
- SCTE compliant connector interfaces
- Accommodates PPC port seal WS-500
- Custom values available upon request



## Sample Part#:







## **Trap Specifications (Model Specific)**