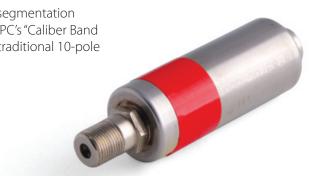

## Mini Series CBR Band Reject Tiering Filters

Band reject filters remove a series of adjacent channels. Channel segmentation allows systems to offer alternate levels of service to subscribers. PPC's "Caliber Band Reject" series filters provide electrical performance equivalent to traditional 10-pole configurations in a small, efficient package.