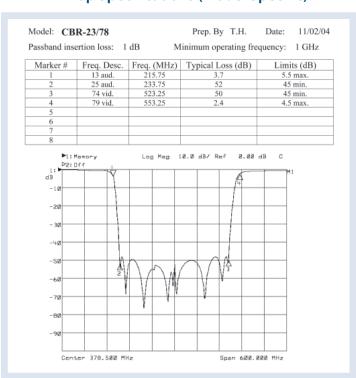

## Mini Series CBR Band Reject Tiering Filters

Band reject filters remove a series of adjacent channels. Channel segmentation allows systems to offer alternate levels of service to subscribers. PPC's "Caliber Band Reject" series filters provide electrical performance equivalent to traditional 10-pole configurations in a small, efficient package.

## **Features**

- Patented military-style hermetic glass-to-metal seals for long-term filter stability
- Small physical size minimizes risk of port damage
- Precision four-point female seizure contact
- SCTE compliant connector interfaces
- Accommodates PPC port seal WS-500
- Custom values available upon request



## Sample Part#:







## **Trap Specifications (Model Specific)**