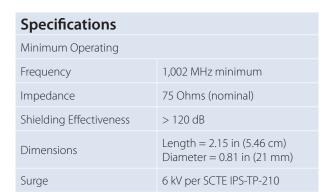

## Mini Series CBR Band Reject Tiering Filters

Band reject filters remove a series of adjacent channels. Channel segmentation allows systems to offer alternate levels of service to subscribers. PPC's "Caliber Band Reject" series filters provide electrical performance equivalent to traditional 10-pole configurations in a small, efficient package.

## **Features**

- Patented military-style hermetic glass-to-metal seals for long-term filter stability
- Small physical size minimizes risk of port damage
- Precision four-point female seizure contact
- SCTE compliant connector interfaces
- Accommodates PPC port seal WS-500
- Custom values available upon request



## Sample Part#:







## **Trap Specifications (Model Specific)**