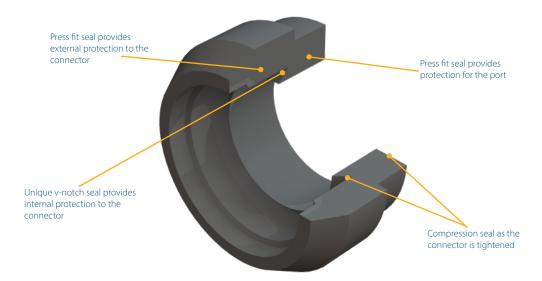

## Drop Ancillary WS375 - 3/8" F81 Weather Seal

When performance is on the line, don't sacrifice on environmental protection. Not all weather seals are made equal, and PPC's unique port seals offer best-in-class performance while still being easy to install. PPC weather seals protect both the port and the connector from moisture ingress, preventing corrosion and damage to the network.