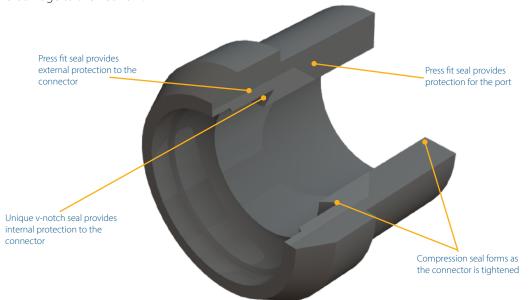

## Drop Ancillary WS500 - 1/2" F81 Weather Seal

When performance is on the line, don't sacrifice on environmental protection. Not all weather seals are made equal, and PPC's unique port seals offer best-in-class performance while still being easy to install. PPC weather seals protect both the port and the connector from moisture ingress, preventing corrosion and damage to the network.