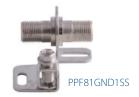

## **Part Numbers**

| PPF81GND1SS Ground | d block, single barrel, stainless steel             |
|--------------------|-----------------------------------------------------|
|                    | d block, single barrel, stainless steel, port seals |