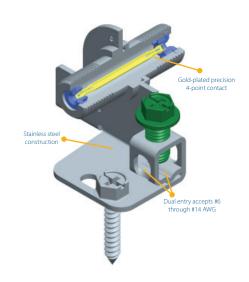

## **Ground Blocks**

PPC's PPF81GND series ground blocks offer superior corrosion resistance via stainless steel and nickel-plated brass construction with the option of port seals. PPC's ground blocks also provide mounting flexibility and multiple ground conductor entry points.

| Specifications                           |                                                                                 |  |
|------------------------------------------|---------------------------------------------------------------------------------|--|
| Bandwidth                                | 5MHz to 3 GHz                                                                   |  |
| Impedance                                | 75 Ohms (nominal)                                                               |  |
| Return Loss                              | Better than -30 dB to 1 GHz,<br>Better than -25 dB to 3 GHz                     |  |
| Shielding Effectiveness                  | -140 dB minimum                                                                 |  |
| Operating Temperature                    | -40° F to + 140° F (-40° C to 60° C)                                            |  |
| Corrosion Resistance                     | meets SCTE and Belcore per ATSM<br>B117 (1000 hour salt fog)                    |  |
| Moisture Migration                       | Meets SCTE IPS-TP-013<br>(Red-dye) when used with standard<br>WS-500 port seals |  |
| Wire Gauge                               | Accepts #6 through #14 AWG                                                      |  |
| Meets or Exceeds all SCTE Specifications |                                                                                 |  |

## **Features & Benefits**