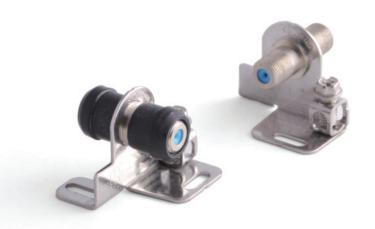

## **Ground Blocks**

PPC's PPF81GND series ground blocks offer superior corrosion resistance via stainless steel and nickel-plated brass construction with the option of port seals. PPC's ground blocks also provide mounting flexibility and multiple ground conductor entry points.

## **Ground Blocks with and without ports seals**