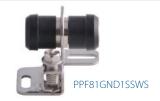

## **Part Numbers**

| PPF81GND1SS Ground | d block, single barrel, stainless steel             |
|--------------------|-----------------------------------------------------|
|                    | d block, single barrel, stainless steel, port seals |