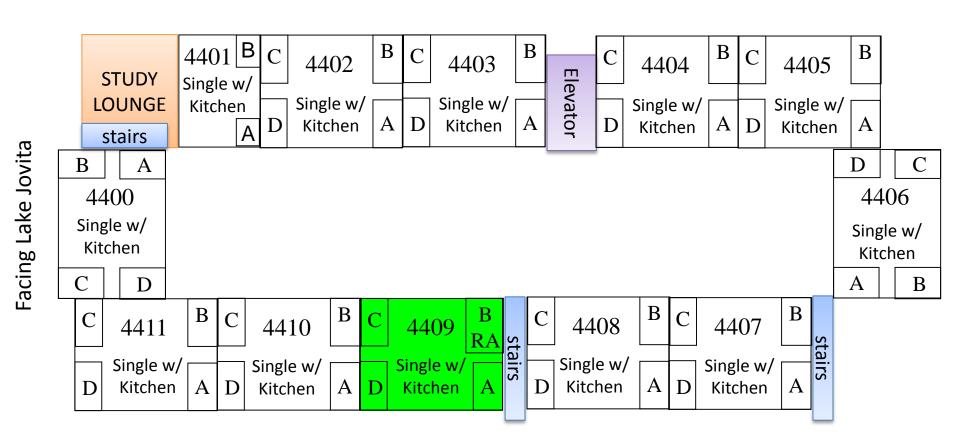

## APARTMENT FOUR 4th FLOOR

| C | 4510                 | В | С | 4509                 | В | С | 4508                 | sta  | С | 4507                 | В | С | 4506                 | sta  |
|---|----------------------|---|---|----------------------|---|---|----------------------|------|---|----------------------|---|---|----------------------|------|
| D | Single w/<br>Kitchen | A | D | Single w/<br>Kitchen | A | D | Single w/<br>Kitchen | airs | D | Single w/<br>Kitchen | A | D | Single w/<br>Kitchen | airs |

Facing Bowl