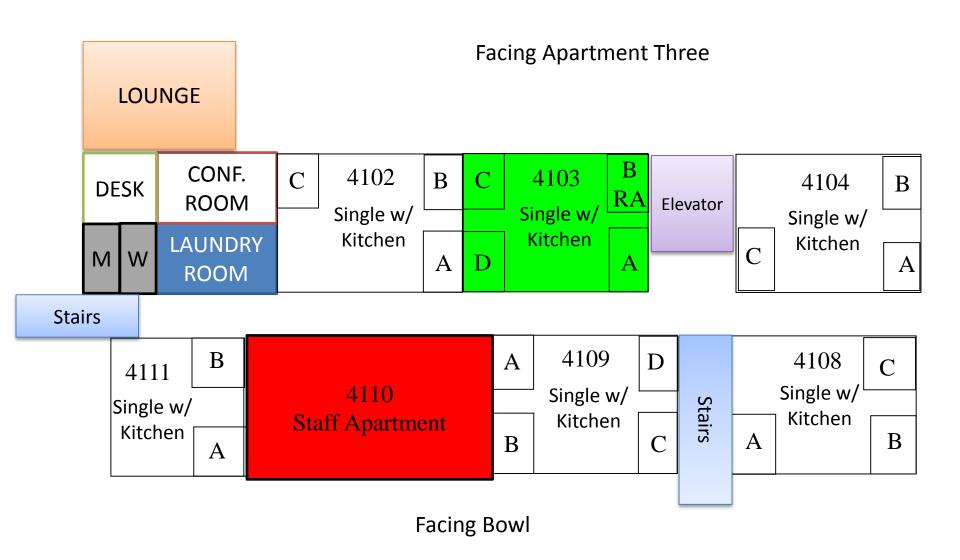

# APARTMENT FOUR 1<sup>ST</sup> FLOOR PRAYER & MINDFULNESS LLC – MUST APPLY

Facing Bowl