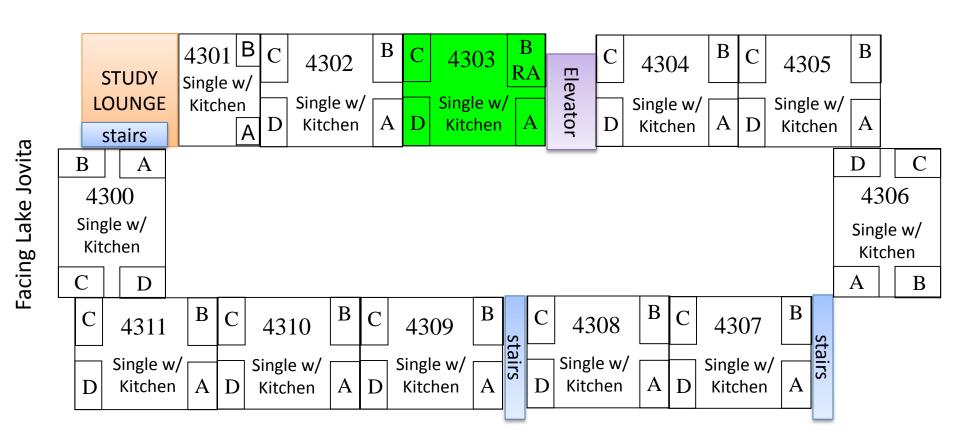

# APARTMENT FOUR 1<sup>ST</sup> FLOOR PRAYER & MINDFULNESS LLC – MUST APPLY



Facing Bowl

### APARTMENT FOUR 2<sup>ND</sup> FLOOR



Facing Bowl

## APARTMENT FOUR 3rd FLOOR



Facing Bowl

## APARTMENT FOUR 4th FLOOR



| C | 4510                 | В | С | 4509                 | В | С | 4508                 | sta  | С | 4507                 | В | С | 4506                 | sta  |
|---|----------------------|---|---|----------------------|---|---|----------------------|------|---|----------------------|---|---|----------------------|------|
| D | Single w/<br>Kitchen | A | D | Single w/<br>Kitchen | A | D | Single w/<br>Kitchen | airs | D | Single w/<br>Kitchen | A | D | Single w/<br>Kitchen | airs |

Facing Bowl

## APARTMENT FOUR 5th FLOOR