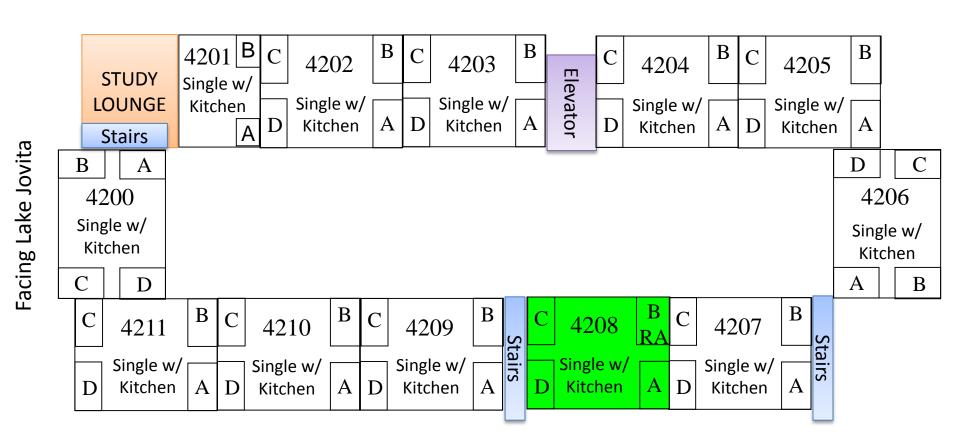

# APARTMENT FOUR 1<sup>ST</sup> FLOOR PRAYER & MINDFULNESS LLC – MUST APPLY



Facing Bowl

### APARTMENT FOUR 2<sup>ND</sup> FLOOR



Facing Bowl

## APARTMENT FOUR 3rd FLOOR



Facing Bowl

## APARTMENT FOUR 4th FLOOR



| C | 4510                 | В | С | 4509                 | В | С | 4508                 | sta  | С | 4507                 | В | С | 4506                 | sta  |
|---|----------------------|---|---|----------------------|---|---|----------------------|------|---|----------------------|---|---|----------------------|------|
| D | Single w/<br>Kitchen | A | D | Single w/<br>Kitchen | A | D | Single w/<br>Kitchen | airs | D | Single w/<br>Kitchen | A | D | Single w/<br>Kitchen | airs |

Facing Bowl

## APARTMENT FOUR 5th FLOOR