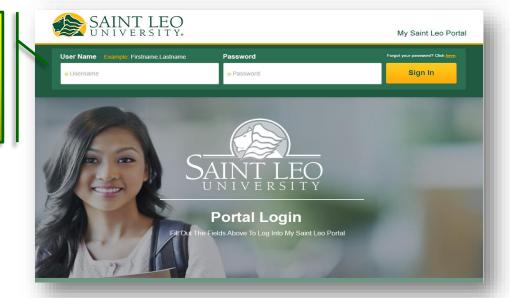

## Sign in to the Portal

Enter your username and your new password, then select "Sign In". This will take you into the Portal where you can access LearningStudio, eLion, Student Email, Help Desk and the Library.