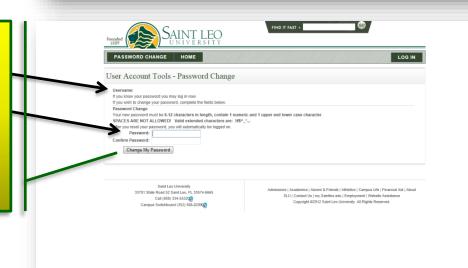

### **Reset Your Password**

Your username will appear here.

You will need to enter your new password here.

The password must be 6-12 characters, contain at least one uppercase letter, one lowercase letter and one number. Click on "Change My Password".