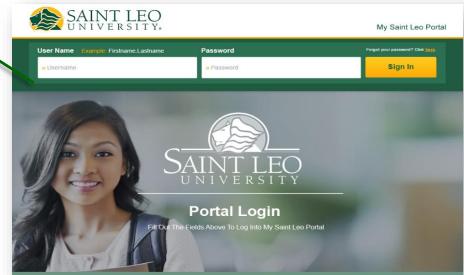

#### Navigate to the Site

Go to <a href="http://portal.saintleo.edu">http://portal.saintleo.edu</a>.

Once you get there, click on the "Forgot your password? Click here" link located above the "Sign In" button.