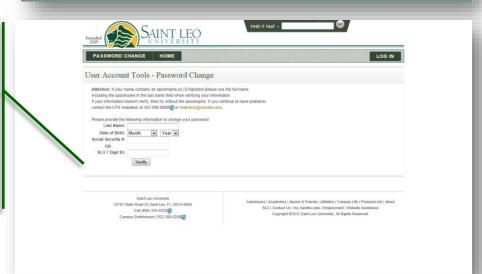

#### **Confirm Your Identity**

Select **Password Change** on the following page. This page will then ask for your **Last Name** (case sensitive), your **month and year of birth** AND your **Social Security Number OR your Saint Leo ID number**. Click the "**Verify**" button. It may take up to 30 seconds for the page to load.