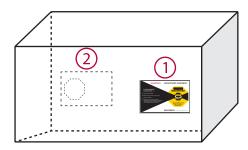

## **SHOCKWATCH® 2 Mounting Instructions**

 Mount the ShockWatch 2 Impact Indicator in the lower third of the package/pallet as close to the edge as possible. Avoid the center of the package because the mounting locations should be structurally sound.

2. If the package is twice as long as it is wide, use two ShockWatch 2 Impact Indicators.

Place a second indicator in the same position on the opposite side of the package.

- 3. Place the Alert Sticker on your bill of lading as a reminder to receivers to check the ShockWatch 2 indicator immediately upon arrival.
- 4. While these instructions are considered best practices, each situation may be different.
  If you have any questions or would like to reorder, please call 1 (800) 527-9497 or
  +1 (214) 736-4580 or email: info@shockwatch.com