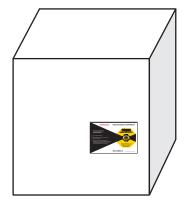

## **SHOCKWATCH® 2 Mounting Instructions**

 Mount the ShockWatch 2 Impact Indicator in the lower third of the package/pallet as close to the edge as possible. Avoid the center of the package because the mounting locations should be structurally sound.