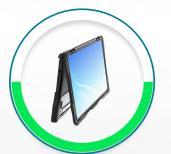

## DROPTECH for Dell Chromebook 3100 (2-in-1)

## **KEY FEATURES:**

- Reinforced air-cell corners flex to offer maximum shock absorption
- 2-piece case with rugged, co-molded TPU tread on top and bottom shells
- Easy clip on installation
- Works in most charging carts but is ideal for take-home device programs
- Transparent top and bottom for easy asset tagging and management
- Drop tested to protect against falls up to 4 feet making it TechShell Certified 'Rugged'