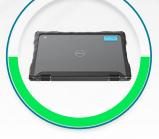

## DROPTECH for Dell Chromebook 3100 (2-in-1)

## **KEY FEATURES:**

- Reinforced air-cell corners flex to offer maximum shock absorption
- 2-piece case with rugged, co-molded TPU tread on top and bottom shells
- Easy clip on installation
- Works in most charging carts but is ideal for take-home device programs
- Transparent top and bottom for easy asset tagging and management
- Drop tested to protect against falls up to 4 feet making it TechShell Certified 'Rugged'