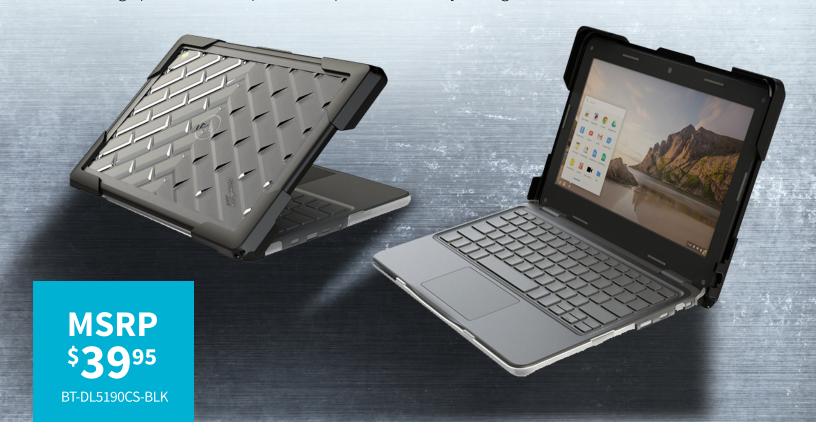

## Dell Chromebook 11 5190

Full-coverage protection keeps devices protected in any configuration

## **KEY FEATURES:**

- NO ASSEMBLY REQUIRED: The case is very easy to apply to the device, just a few snaps and you are good to go.
- BUILT TOUGH: Top case has a dual material construction consisting of a clear polycarbonate base shell and overmolded TPE lip that also overlaps the base case.
- EASY IDENTIFICATION: Features a transparent panel on the bottom to add device identification including asset tags, school logos, photos and more.
- SLEEK DESIGN: The case is thin enough to allow the Dell 3189 to fit into any charging cart, provides excellent venting to keep your device cool, and gives you easy access to all ports.