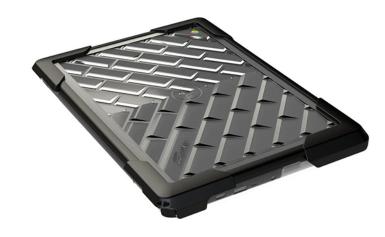

## **KEY FEATURES:**

- NO ASSEMBLY REQUIRED: The case is very easy to apply to the device, just a few snaps and you are good to go.
- BUILT TOUGH: Top case has a dual material construction consisting of a clear polycarbonate base shell and overmolded TPE lip that also overlaps the base case.
- EASY IDENTIFICATION: Features a transparent panel on the bottom to add device identification including asset tags, school logos, photos and more.
- SLEEK DESIGN: The case is thin enough to allow the Dell 3189 to fit into any charging cart, provides excellent venting to keep your device cool, and gives you easy access to all ports.