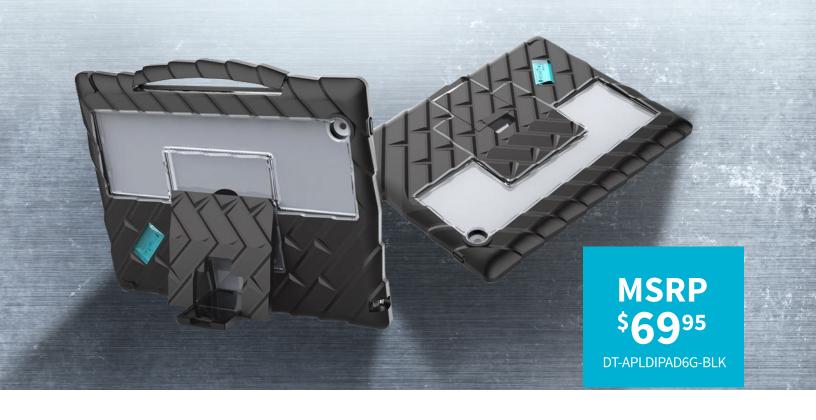

## DROPTECH SERIES

## Lock-Down iPad 6th Gen Case

Superior shock-absorbing bumper edges

## **KEY FEATURES:**

- HEAVY DUTY: The DropTech Lock-Down iPad Case case remains tough as nails, able to take repeated drops without breaking a sweat.
- **RUGGED KICKSTAND:** The rugged, durable kickstand allows the iPad to be used in typing or landscape mode easily.
- CARRY HANDLE: Durable, integrated carry handle offers an easy way to carry and display your iPad.
- LOCKS DOWN: Screw-down case design keeps device secured in the case at all times to prevent students taking the iPad out of the case and exposing the device to possible damage.