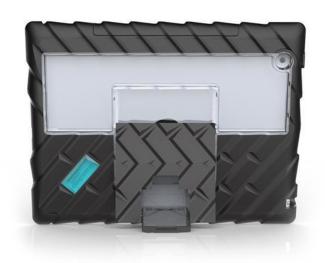

## DROPTECH SERIES

## Lock-Down iPad 6th Gen Case

Superior shock-absorbing bumper edges

## **KEY FEATURES:**

- HEAVY DUTY: The DropTech Lock-Down iPad Case case remains tough as nails, able to take repeated drops without breaking a sweat.
- **RUGGED KICKSTAND:** The rugged, durable kickstand allows the iPad to be used in typing or landscape mode easily.
- CARRY HANDLE: Durable, integrated carry handle offers an easy way to carry and display your iPad.
- LOCKS DOWN: Screw-down case design keeps device secured in the case at all times to prevent students taking the iPad out of the case and exposing the device to possible damage.