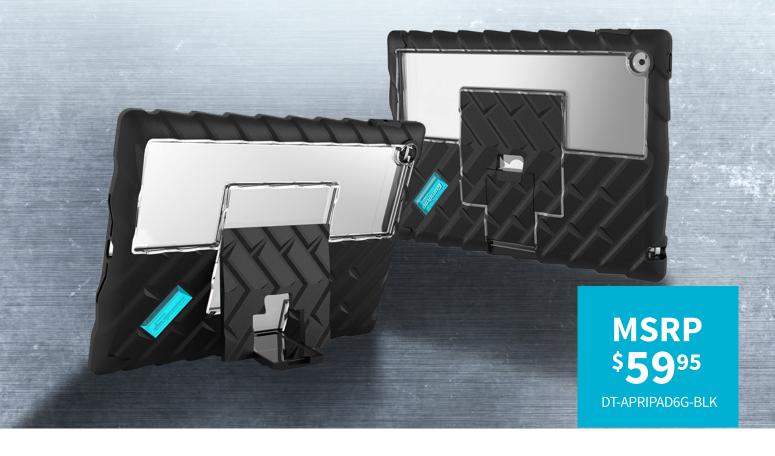

## DROPTECH SERIES Rugged iPad 6th Gen Case Superior shock-absorbing bumper edges

## **KEY FEATURES:**

- HEAVY DUTY: The DropTech Rugged iPad Case case remains tough as nails, able to take repeated drops without breaking a sweat.
- **RUGGED KICKSTAND:** The rugged, durable kickstand allows the iPad to be used in typing or landscape mode easily.
- SLEEK DESIGN: All ports and controls are openly accessible, allowing for hassle-free functionality for all the features of your tablet. The case is designed to accommodate the Apple Pencil and other third-party styluses.