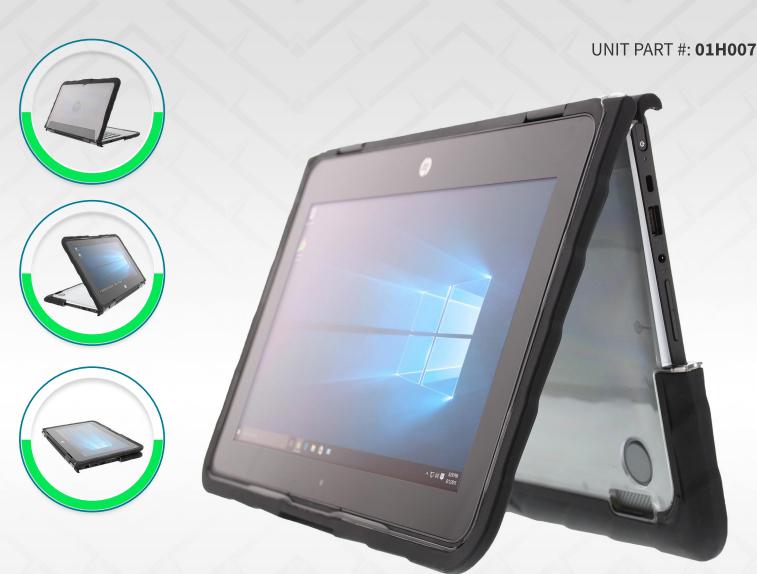

## DROPTECH for HP x360 310 G2 Convertible PC

## **KEY FEATURES:**

- Reinforced air-cell corners flex to offer maximum shock absorption
- 2-piece case with rugged, co-molded TPU tread on top and bottom shells
- Allows full functionality when moving from desktop to tablet mode
- Easy clip on installation
- Works in most charging carts but is ideal for take-home device programs
- Transparent top and bottom for easy asset tagging and management
- Drop tested to protect against falls up to 4 feet, exceeding military drop-test standards