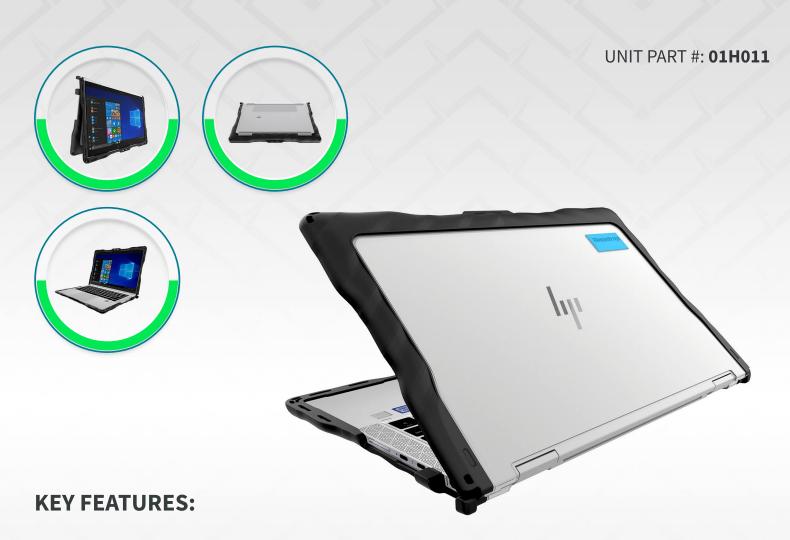

- \*NEW\* Additional internal TPU ribs maintain contact with the device and give additional drop protection
- \*NEW\* Mounting system designed to work and be compatible with our Universal Stylus Holder
- Reinforced air-cell corners flex to offer maximum shock absorption
- 2-piece case with rugged, co-molded TPU tread on top and bottom shells
- Allows full functionality when moving from desktop to tablet mode
- Easy clip on installation
- Works in most charging carts but is ideal for take-home device programs
- · Transparent top and bottom for easy asset tagging and management
- Drop tested to protect against falls up to 4 feet, making it DropTech Certified 'Rugged'