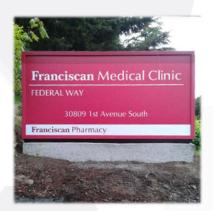

out of Tacoma, Plumb Signs has produced signage for companies all over the nation, including double-face, illuminated box office ticket displays, hospital signs secured 260 feet in the air, and much more.

With the backing of a skilled sales and design staff, our unique collaborative processes allow us to connect with clients to deliver signs that capture brand identity and the attention of all audiences.

# Our Secret... Process

We offer a **full line of services**, from the initial design phase all the way through installation and any necessary maintenance requests.



#### Our Happy Clients ©



(Click a logo or scroll to view signage examples)

















# Evergreen Health













#### MultiCare













#### Harrison Medical Center







#### Franciscan Health













### Virginia Mason







#### Aurora Lasik













#### The Doctors Clinic





# Evaluating new signage for your Healthcare Facility?

Please give us a call or fill out the form on our site.

**CLICK HERE TO VISIT OUR SITE** 



909 South 28th Street Tacoma, WA 98409

(253) 473-3323