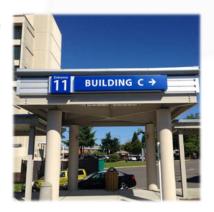

l-service sign company since 1982.

As a full-service company based out of Tacoma, Plumb Signs has produced signage for companies all over the nation, including double-face, illuminated box office ticket displays, hospital signs secured 260 feet in the air, and much more.

With the backing of a skilled sales and design staff, our unique collaborative processes allow us to connect with clients to deliver signs that capture brand identity and the attention of all audiences.

# Our Secret... Process

We offer a **full line of services**, from the initial design phase all the way through installation and any necessary maintenance requests.



#### Our Happy Clients ©



(Click a logo or scroll to view signage examples)

















# Evergreen Health













#### MultiCare













#### Harrison Medical Center







#### Franciscan Health













### Virginia Mason







#### Aurora Lasik













#### The Doctors Clinic





# Evaluating new signage for your Healthcare Facility?

Please give us a call or fill out the form on our site.

**CLICK HERE TO VISIT OUR SITE** 



909 South 28th Street Tacoma, WA 98409

(253) 473-3323