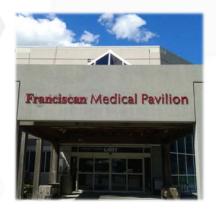

of Tacoma, Plumb Signs has produced signage for companies all over the nation, including double-face, illuminated box office ticket displays, hospital signs secured 260 feet in the air, and much more.

With the backing of a skilled sales and design staff, our unique collaborative processes allow us to connect with clients to deliver signs that capture brand identity and the attention of all audiences.

# Our Secret... Process

We offer a **full line of services**, from the initial design phase all the way through installation and any necessary maintenance requests.



#### Our Happy Clients ©



(Click a logo or scroll to view signage examples)

















# Evergreen Health













#### MultiCare













#### Harrison Medical Center







#### Franciscan Health













### Virginia Mason







#### Aurora Lasik













#### The Doctors Clinic





# Evaluating new signage for your Healthcare Facility?

Please give us a call or fill out the form on our site.

**CLICK HERE TO VISIT OUR SITE** 



909 South 28th Street Tacoma, WA 98409

(253) 473-3323