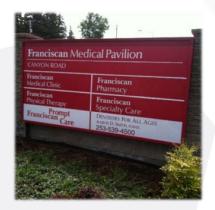

sed out of Tacoma, Plumb Signs has produced signage for companies all over the nation, including double-face, illuminated box office ticket displays, hospital signs secured 260 feet in the air, and much more.

With the backing of a skilled sales and design staff, our unique collaborative processes allow us to connect with clients to deliver signs that capture brand identity and the attention of all audiences.

# Our Secret... Process

We offer a **full line of services**, from the initial design phase all the way through installation and any necessary maintenance requests.



#### Our Happy Clients ©



(Click a logo or scroll to view signage examples)

















# Evergreen Health













#### MultiCare













#### Harrison Medical Center







#### Franciscan Health













### Virginia Mason







#### Aurora Lasik













#### The Doctors Clinic





# Evaluating new signage for your Healthcare Facility?

Please give us a call or fill out the form on our site.

**CLICK HERE TO VISIT OUR SITE** 



909 South 28th Street Tacoma, WA 98409

(253) 473-3323