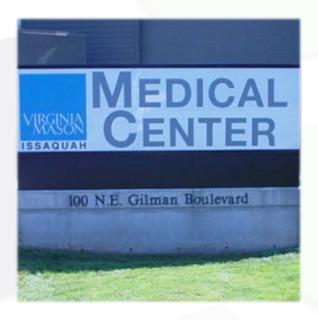

as produced signage for companies all over the nation, including double-face, illuminated box office ticket displays, hospital signs secured 260 feet in the air, and much more.

With the backing of a skilled sales and design staff, our unique collaborative processes allow us to connect with clients to deliver signs that capture brand identity and the attention of all audiences.

# Our Secret... Process

We offer a **full line of services**, from the initial design phase all the way through installation and any necessary maintenance requests.



#### Our Happy Clients ©



(Click a logo or scroll to view signage examples)

















# Evergreen Health













#### MultiCare













#### Harrison Medical Center







#### Franciscan Health













### Virginia Mason







#### Aurora Lasik













#### The Doctors Clinic





# Evaluating new signage for your Healthcare Facility?

Please give us a call or fill out the form on our site.

**CLICK HERE TO VISIT OUR SITE** 



909 South 28th Street Tacoma, WA 98409

(253) 473-3323