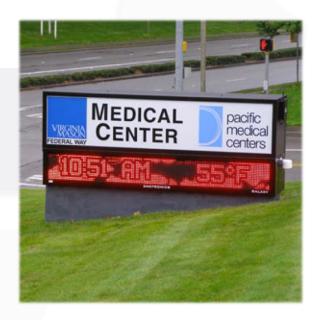

produced signage for companies all over the nation, including double-face, illuminated box office ticket displays, hospital signs secured 260 feet in the air, and much more.

With the backing of a skilled sales and design staff, our unique collaborative processes allow us to connect with clients to deliver signs that capture brand identity and the attention of all audiences.

# Our Secret... Process

We offer a **full line of services**, from the initial design phase all the way through installation and any necessary maintenance requests.



#### Our Happy Clients ©



(Click a logo or scroll to view signage examples)

















# Evergreen Health













#### MultiCare













#### Harrison Medical Center







#### Franciscan Health













### Virginia Mason







#### Aurora Lasik













#### The Doctors Clinic





# Evaluating new signage for your Healthcare Facility?

Please give us a call or fill out the form on our site.

**CLICK HERE TO VISIT OUR SITE** 



909 South 28th Street Tacoma, WA 98409

(253) 473-3323