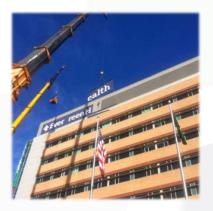

# Our Story

Located in Tacoma, we have been the Pacific Northwest's trusted full-service sign company since 1982.

As a full-service company based out of Tacoma, Plumb Signs has produced signage for companies all over the nation, including double-face, illuminated box office ticket displays, hospital signs secured 260 feet in the air, and much more.

# Evergreen Health