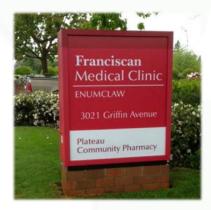

d out of Tacoma, Plumb Signs has produced signage for companies all over the nation, including double-face, illuminated box office ticket displays, hospital signs secured 260 feet in the air, and much more.

With the backing of a skilled sales and design staff, our unique collaborative processes allow us to connect with clients to deliver signs that capture brand identity and the attention of all audiences.

# Our Secret... Process

We offer a **full line of services**, from the initial design phase all the way through installation and any necessary maintenance requests.



#### Our Happy Clients ©



(Click a logo or scroll to view signage examples)

















# Evergreen Health













#### MultiCare













#### Harrison Medical Center







#### Franciscan Health













### Virginia Mason







#### Aurora Lasik













#### The Doctors Clinic





# Evaluating new signage for your Healthcare Facility?

Please give us a call or fill out the form on our site.

**CLICK HERE TO VISIT OUR SITE** 



909 South 28th Street Tacoma, WA 98409

(253) 473-3323