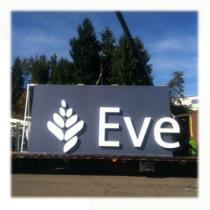

he Pacific Northwest's trusted full-service sign company since 1982.

As a full-service company based out of Tacoma, Plumb Signs has produced signage for companies all over the nation, including double-face, illuminated box office ticket displays, hospital signs secured 260 feet in the air, and much more.

With the backing of a skilled sales and design staff, our unique collaborative processes allow us to connect with clients to deliver signs that capture brand identity and the attention of all audiences.

# Our Secret... Process

We offer a **full line of services**, from the initial design phase all the way through installation and any necessary maintenance requests.



#### Our Happy Clients ©



(Click a logo or scroll to view signage examples)

















# Evergreen Health













#### MultiCare













#### Harrison Medical Center







#### Franciscan Health













### Virginia Mason







#### Aurora Lasik













#### The Doctors Clinic





# Evaluating new signage for your Healthcare Facility?

Please give us a call or fill out the form on our site.

**CLICK HERE TO VISIT OUR SITE** 



909 South 28th Street Tacoma, WA 98409

(253) 473-3323