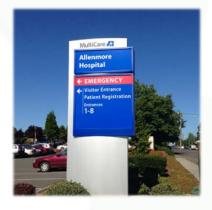

ed full-service sign company since 1982.

As a full-service company based out of Tacoma, Plumb Signs has produced signage for companies all over the nation, including double-face, illuminated box office ticket displays, hospital signs secured 260 feet in the air, and much more.

With the backing of a skilled sales and design staff, our unique collaborative processes allow us to connect with clients to deliver signs that capture brand identity and the attention of all audiences.

# Our Secret... Process

We offer a **full line of services**, from the initial design phase all the way through installation and any necessary maintenance requests.



#### Our Happy Clients ©



(Click a logo or scroll to view signage examples)

















# Evergreen Health













#### MultiCare













#### Harrison Medical Center







#### Franciscan Health













### Virginia Mason







#### Aurora Lasik













#### The Doctors Clinic





# Evaluating new signage for your Healthcare Facility?

Please give us a call or fill out the form on our site.

**CLICK HERE TO VISIT OUR SITE** 



909 South 28th Street Tacoma, WA 98409

(253) 473-3323