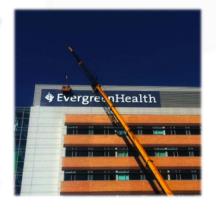

ific Northwest's trusted full-service sign company since 1982.

As a full-service company based out of Tacoma, Plumb Signs has produced signage for companies all over the nation, including double-face, illuminated box office ticket displays, hospital signs secured 260 feet in the air, and much more.

With the backing of a skilled sales and design staff, our unique collaborative processes allow us to connect with clients to deliver signs that capture brand identity and the attention of all audiences.

# Our Secret... Process

We offer a **full line of services**, from the initial design phase all the way through installation and any necessary maintenance requests.



#### Our Happy Clients ©



(Click a logo or scroll to view signage examples)

















# Evergreen Health













#### MultiCare













#### Harrison Medical Center







#### Franciscan Health













### Virginia Mason







#### Aurora Lasik













#### The Doctors Clinic





# Evaluating new signage for your Healthcare Facility?

Please give us a call or fill out the form on our site.

**CLICK HERE TO VISIT OUR SITE** 



909 South 28th Street Tacoma, WA 98409

(253) 473-3323