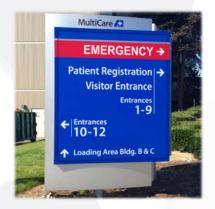

full-service sign company since 1982.

As a full-service company based out of Tacoma, Plumb Signs has produced signage for companies all over the nation, including double-face, illuminated box office ticket displays, hospital signs secured 260 feet in the air, and much more.

With the backing of a skilled sales and design staff, our unique collaborative processes allow us to connect with clients to deliver signs that capture brand identity and the attention of all audiences.

# Our Secret... Process

We offer a **full line of services**, from the initial design phase all the way through installation and any necessary maintenance requests.



#### Our Happy Clients ©



(Click a logo or scroll to view signage examples)

















# Evergreen Health













#### MultiCare













#### Harrison Medical Center







#### Franciscan Health













### Virginia Mason







#### Aurora Lasik













#### The Doctors Clinic





# Evaluating new signage for your Healthcare Facility?

Please give us a call or fill out the form on our site.

**CLICK HERE TO VISIT OUR SITE** 



909 South 28th Street Tacoma, WA 98409

(253) 473-3323