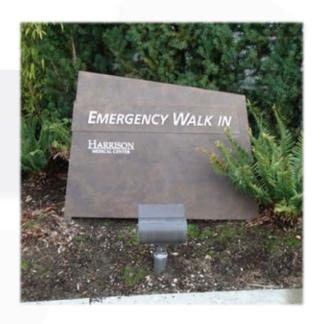

As a full-service company based out of Tacoma, Plumb Signs has produced signage for companies all over the nation, including double-face, illuminated box office ticket displays, hospital signs secured 260 feet in the air, and much more.

With the backing of a skilled sales and design staff, our unique collaborative processes allow us to connect with clients to deliver signs that capture brand identity and the attention of all audiences.

# Our Secret... Process

We offer a **full line of services**, from the initial design phase all the way through installation and any necessary maintenance requests.



#### Our Happy Clients ©



(Click a logo or scroll to view signage examples)

















# Evergreen Health













#### MultiCare













#### Harrison Medical Center







#### Franciscan Health













### Virginia Mason







#### Aurora Lasik













#### The Doctors Clinic





# Evaluating new signage for your Healthcare Facility?

Please give us a call or fill out the form on our site.

**CLICK HERE TO VISIT OUR SITE** 



909 South 28th Street Tacoma, WA 98409

(253) 473-3323