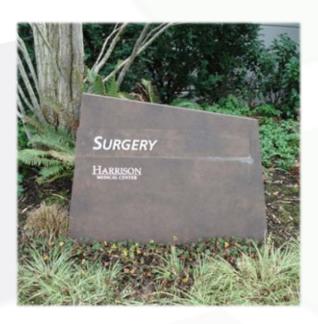

As a full-service company based out of Tacoma, Plumb Signs has produced signage for companies all over the nation, including double-face, illuminated box office ticket displays, hospital signs secured 260 feet in the air, and much more.

With the backing of a skilled sales and design staff, our unique collaborative processes allow us to connect with clients to deliver signs that capture brand identity and the attention of all audiences.

# Our Secret... Process

We offer a **full line of services**, from the initial design phase all the way through installation and any necessary maintenance requests.



#### Our Happy Clients ©



(Click a logo or scroll to view signage examples)

















# Evergreen Health













#### MultiCare













#### Harrison Medical Center







#### Franciscan Health













### Virginia Mason







#### Aurora Lasik













#### The Doctors Clinic





# Evaluating new signage for your Healthcare Facility?

Please give us a call or fill out the form on our site.

**CLICK HERE TO VISIT OUR SITE** 



909 South 28th Street Tacoma, WA 98409

(253) 473-3323