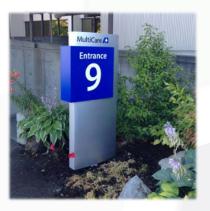

ull-service sign company since 1982.

As a full-service company based out of Tacoma, Plumb Signs has produced signage for companies all over the nation, including double-face, illuminated box office ticket displays, hospital signs secured 260 feet in the air, and much more.

With the backing of a skilled sales and design staff, our unique collaborative processes allow us to connect with clients to deliver signs that capture brand identity and the attention of all audiences.

# Our Secret... Process

We offer a **full line of services**, from the initial design phase all the way through installation and any necessary maintenance requests.



#### Our Happy Clients ©



(Click a logo or scroll to view signage examples)

















# Evergreen Health













#### MultiCare













#### Harrison Medical Center







#### Franciscan Health













### Virginia Mason







#### Aurora Lasik













#### The Doctors Clinic





# Evaluating new signage for your Healthcare Facility?

Please give us a call or fill out the form on our site.

**CLICK HERE TO VISIT OUR SITE** 



909 South 28th Street Tacoma, WA 98409

(253) 473-3323