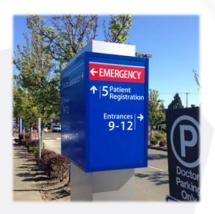

sted full-service sign company since 1982.

As a full-service company based out of Tacoma, Plumb Signs has produced signage for companies all over the nation, including double-face, illuminated box office ticket displays, hospital signs secured 260 feet in the air, and much more.

With the backing of a skilled sales and design staff, our unique collaborative processes allow us to connect with clients to deliver signs that capture brand identity and the attention of all audiences.

# Our Secret... Process

We offer a **full line of services**, from the initial design phase all the way through installation and any necessary maintenance requests.



#### Our Happy Clients ©



(Click a logo or scroll to view signage examples)

















# Evergreen Health













#### MultiCare













#### Harrison Medical Center







#### Franciscan Health













### Virginia Mason







#### Aurora Lasik













#### The Doctors Clinic





# Evaluating new signage for your Healthcare Facility?

Please give us a call or fill out the form on our site.

**CLICK HERE TO VISIT OUR SITE** 



909 South 28th Street Tacoma, WA 98409

(253) 473-3323