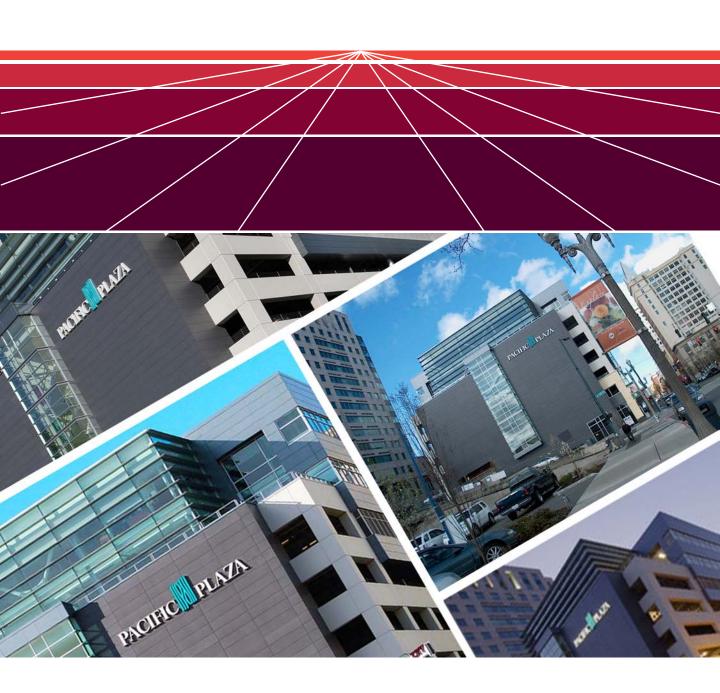

As a full-service company based out of Tacoma, Plumb Signs has produced signage for companies all over the nation, including double-face, illuminated box office ticket displays, hospital signs secured 260 feet in the air, and much more.

With the backing of a skilled sales and design staff, our unique collaborative processes allow us to connect with clients to deliver signs that capture brand identity and the attention of all audiences.

## Our Secret... Process

We offer a **full line of services**, from the initial design phase all the way through installation and any necessary maintenance requests.

Design Fabrication Installation Service

#### Our Happy Clients ©

# High Rise & Custom Signage

(Click a logo or scroll to view signage examples)













High Rise

## PACIFIC PLAZA



High Rise





Custom Mounted Exterior



### UNIVERSITY of WASHINGTON



Arena



# Let us help you take your signage to New Heights!

Please give us a call or fill out the form on our site.

**CLICK HERE TO VISIT OUR SITE** 

www.plumbsigns.com

909 South 28th Street Tacoma, WA 98409 (253) 473-3323