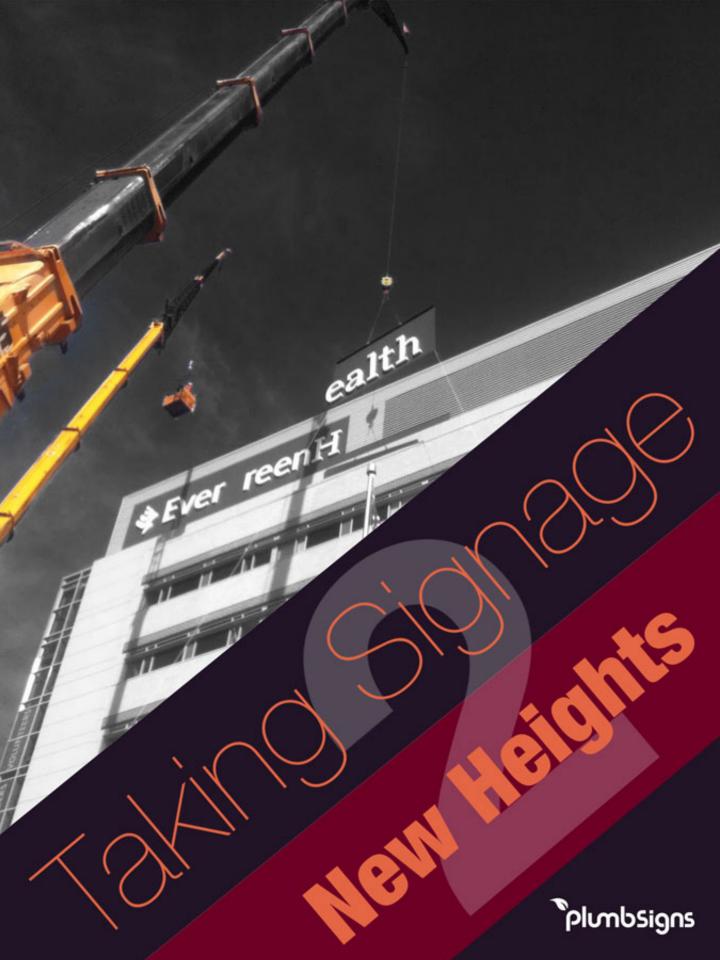

# Our Story

Located in Tacoma, we have been the Pacific Northwest's trusted full-service sign company since 1982.

As a full-service company based out of Tacoma, Plumb Signs has produced signage for companies all over the nation, including double-face, illuminated box office ticket displays, hospital signs secured 260 feet in the air, and much more.

# High Rise & Custom Signage

(Click a logo or scroll to view signage examples)

High Rise