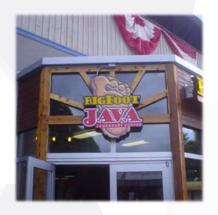

sted full-service sign company since 1982.

As a full-service company based out of Tacoma, Plumb Signs has produced signage for companies all over the nation, including double-face, illuminated box office ticket displays, hospital signs secured 260 feet in the air, and much more.

With the backing of a skilled sales and design staff, our unique collaborative processes allow us to connect with clients to deliver signs that capture brand identity and the attention of all audiences.

### Our Secret... Process

We offer a **full line of services**, from the initial design phase all the way through installation and any necessary maintenance requests.



#### Our Happy Clients ©

# Restaurants & Cafés (Click a logo or scroll to view signage examples)





















## Big Foot Java













#### **Cutters Point**











#### Farrelli's







#### Forza Coffee Company





Dupont





Tacoma





Gig Harbor



#### Greenhouse











#### Honor Coffee & Tea







#### Mama Stortini's





#### Moctezuma's













#### Novilhos





#### Yeti Yogurt









# Evaluating new signage for your Restaurant or Café?

Please give us a call or fill out the form on our site.

**CLICK HERE TO VISIT OUR SITE** 



909 South 28th Street Tacoma, WA 98409

(253) 473-3323