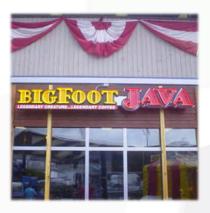

ed full-service sign company since 1982.

As a full-service company based out of Tacoma, Plumb Signs has produced signage for companies all over the nation, including double-face, illuminated box office ticket displays, hospital signs secured 260 feet in the air, and much more.

With the backing of a skilled sales and design staff, our unique collaborative processes allow us to connect with clients to deliver signs that capture brand identity and the attention of all audiences.

### Our Secret... Process

We offer a **full line of services**, from the initial design phase all the way through installation and any necessary maintenance requests.



#### Our Happy Clients ©

# Restaurants & Cafés (Click a logo or scroll to view signage examples)





















## Big Foot Java













#### **Cutters Point**











#### Farrelli's







#### Forza Coffee Company





Dupont





Tacoma





Gig Harbor



#### Greenhouse











#### Honor Coffee & Tea







#### Mama Stortini's





#### Moctezuma's













#### Novilhos





#### Yeti Yogurt









# Evaluating new signage for your Restaurant or Café?

Please give us a call or fill out the form on our site.

**CLICK HERE TO VISIT OUR SITE** 



909 South 28th Street Tacoma, WA 98409

(253) 473-3323