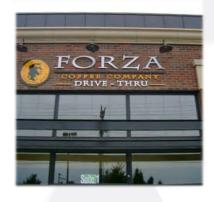

as produced signage for companies all over the nation, including double-face, illuminated box office ticket displays, hospital signs secured 260 feet in the air, and much more.

With the backing of a skilled sales and design staff, our unique collaborative processes allow us to connect with clients to deliver signs that capture brand identity and the attention of all audiences.

### Our Secret... Process

We offer a **full line of services**, from the initial design phase all the way through installation and any necessary maintenance requests.



#### Our Happy Clients ©

# Restaurants & Cafés (Click a logo or scroll to view signage examples)





















## Big Foot Java













#### **Cutters Point**











#### Farrelli's







#### Forza Coffee Company





Dupont





Tacoma





Gig Harbor



#### Greenhouse











#### Honor Coffee & Tea







#### Mama Stortini's





#### Moctezuma's













#### Novilhos





#### Yeti Yogurt









# Evaluating new signage for your Restaurant or Café?

Please give us a call or fill out the form on our site.

**CLICK HERE TO VISIT OUR SITE** 



909 South 28th Street Tacoma, WA 98409

(253) 473-3323