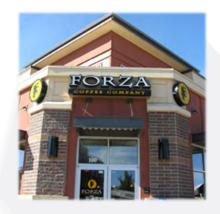

lumb Signs has produced signage for companies all over the nation, including double-face, illuminated box office ticket displays, hospital signs secured 260 feet in the air, and much more.

With the backing of a skilled sales and design staff, our unique collaborative processes allow us to connect with clients to deliver signs that capture brand identity and the attention of all audiences.

### Our Secret... Process

We offer a **full line of services**, from the initial design phase all the way through installation and any necessary maintenance requests.



#### Our Happy Clients ©

# Restaurants & Cafés (Click a logo or scroll to view signage examples)





















## Big Foot Java













#### **Cutters Point**











#### Farrelli's







#### Forza Coffee Company





Dupont





Tacoma





Gig Harbor



#### Greenhouse











#### Honor Coffee & Tea







#### Mama Stortini's





#### Moctezuma's













#### Novilhos





#### Yeti Yogurt









# Evaluating new signage for your Restaurant or Café?

Please give us a call or fill out the form on our site.

**CLICK HERE TO VISIT OUR SITE** 



909 South 28th Street Tacoma, WA 98409

(253) 473-3323