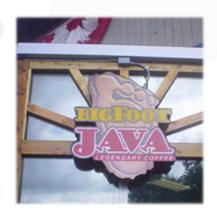

full-service sign company since 1982.

As a full-service company based out of Tacoma, Plumb Signs has produced signage for companies all over the nation, including double-face, illuminated box office ticket displays, hospital signs secured 260 feet in the air, and much more.

With the backing of a skilled sales and design staff, our unique collaborative processes allow us to connect with clients to deliver signs that capture brand identity and the attention of all audiences.

### Our Secret... Process

We offer a **full line of services**, from the initial design phase all the way through installation and any necessary maintenance requests.



#### Our Happy Clients ©

# Restaurants & Cafés (Click a logo or scroll to view signage examples)





















## Big Foot Java













#### **Cutters Point**











#### Farrelli's







#### Forza Coffee Company





Dupont





Tacoma





Gig Harbor



#### Greenhouse











#### Honor Coffee & Tea







#### Mama Stortini's





#### Moctezuma's













#### Novilhos





#### Yeti Yogurt









# Evaluating new signage for your Restaurant or Café?

Please give us a call or fill out the form on our site.

**CLICK HERE TO VISIT OUR SITE** 



909 South 28th Street Tacoma, WA 98409

(253) 473-3323