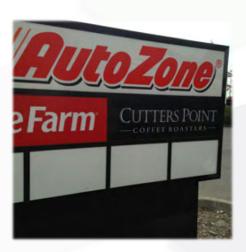

982.

As a full-service company based out of Tacoma, Plumb Signs has produced signage for companies all over the nation, including double-face, illuminated box office ticket displays, hospital signs secured 260 feet in the air, and much more.

With the backing of a skilled sales and design staff, our unique collaborative processes allow us to connect with clients to deliver signs that capture brand identity and the attention of all audiences.

### Our Secret... Process

We offer a **full line of services**, from the initial design phase all the way through installation and any necessary maintenance requests.



#### Our Happy Clients ©

# Restaurants & Cafés (Click a logo or scroll to view signage examples)





















## Big Foot Java













#### **Cutters Point**











#### Farrelli's







#### Forza Coffee Company





Dupont





Tacoma





Gig Harbor



#### Greenhouse











#### Honor Coffee & Tea







#### Mama Stortini's





#### Moctezuma's













#### Novilhos





#### Yeti Yogurt









# Evaluating new signage for your Restaurant or Café?

Please give us a call or fill out the form on our site.

**CLICK HERE TO VISIT OUR SITE** 



909 South 28th Street Tacoma, WA 98409

(253) 473-3323