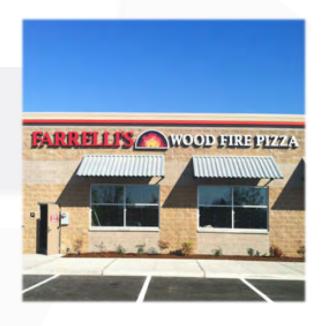

company based out of Tacoma, Plumb Signs has produced signage for companies all over the nation, including double-face, illuminated box office ticket displays, hospital signs secured 260 feet in the air, and much more.

With the backing of a skilled sales and design staff, our unique collaborative processes allow us to connect with clients to deliver signs that capture brand identity and the attention of all audiences.

### Our Secret... Process

We offer a **full line of services**, from the initial design phase all the way through installation and any necessary maintenance requests.



#### Our Happy Clients ©

# Restaurants & Cafés (Click a logo or scroll to view signage examples)





















## Big Foot Java













#### **Cutters Point**











#### Farrelli's







#### Forza Coffee Company





Dupont





Tacoma





Gig Harbor



#### Greenhouse











#### Honor Coffee & Tea







#### Mama Stortini's





#### Moctezuma's













#### Novilhos





#### Yeti Yogurt









# Evaluating new signage for your Restaurant or Café?

Please give us a call or fill out the form on our site.

**CLICK HERE TO VISIT OUR SITE** 



909 South 28th Street Tacoma, WA 98409

(253) 473-3323