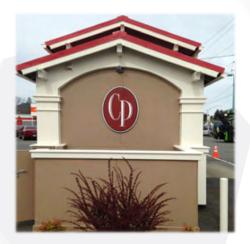

ince 1982.

As a full-service company based out of Tacoma, Plumb Signs has produced signage for companies all over the nation, including double-face, illuminated box office ticket displays, hospital signs secured 260 feet in the air, and much more.

With the backing of a skilled sales and design staff, our unique collaborative processes allow us to connect with clients to deliver signs that capture brand identity and the attention of all audiences.

### Our Secret... Process

We offer a **full line of services**, from the initial design phase all the way through installation and any necessary maintenance requests.



#### Our Happy Clients ©

# Restaurants & Cafés (Click a logo or scroll to view signage examples)





















## Big Foot Java













#### **Cutters Point**











#### Farrelli's







#### Forza Coffee Company





Dupont





Tacoma





Gig Harbor



#### Greenhouse











#### Honor Coffee & Tea







#### Mama Stortini's





#### Moctezuma's













#### Novilhos





#### Yeti Yogurt









# Evaluating new signage for your Restaurant or Café?

Please give us a call or fill out the form on our site.

**CLICK HERE TO VISIT OUR SITE** 



909 South 28th Street Tacoma, WA 98409

(253) 473-3323