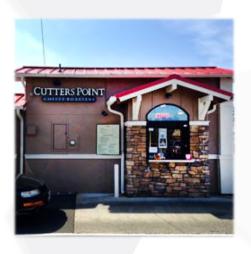

1982.

As a full-service company based out of Tacoma, Plumb Signs has produced signage for companies all over the nation, including double-face, illuminated box office ticket displays, hospital signs secured 260 feet in the air, and much more.

With the backing of a skilled sales and design staff, our unique collaborative processes allow us to connect with clients to deliver signs that capture brand identity and the attention of all audiences.

### Our Secret... Process

We offer a **full line of services**, from the initial design phase all the way through installation and any necessary maintenance requests.



#### Our Happy Clients ©

# Restaurants & Cafés (Click a logo or scroll to view signage examples)





















## Big Foot Java













#### **Cutters Point**











#### Farrelli's







#### Forza Coffee Company





Dupont





Tacoma





Gig Harbor



#### Greenhouse











#### Honor Coffee & Tea







#### Mama Stortini's





#### Moctezuma's













#### Novilhos





#### Yeti Yogurt









# Evaluating new signage for your Restaurant or Café?

Please give us a call or fill out the form on our site.

**CLICK HERE TO VISIT OUR SITE** 



909 South 28th Street Tacoma, WA 98409

(253) 473-3323