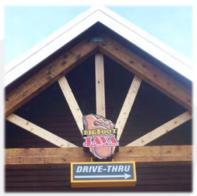

trusted full-service sign company since 1982.

As a full-service company based out of Tacoma, Plumb Signs has produced signage for companies all over the nation, including double-face, illuminated box office ticket displays, hospital signs secured 260 feet in the air, and much more.

With the backing of a skilled sales and design staff, our unique collaborative processes allow us to connect with clients to deliver signs that capture brand identity and the attention of all audiences.

### Our Secret... Process

We offer a **full line of services**, from the initial design phase all the way through installation and any necessary maintenance requests.



#### Our Happy Clients ©

# Restaurants & Cafés (Click a logo or scroll to view signage examples)





















## Big Foot Java













#### **Cutters Point**











#### Farrelli's







#### Forza Coffee Company





Dupont





Tacoma





Gig Harbor



#### Greenhouse











#### Honor Coffee & Tea







#### Mama Stortini's





#### Moctezuma's













#### Novilhos





#### Yeti Yogurt









# Evaluating new signage for your Restaurant or Café?

Please give us a call or fill out the form on our site.

**CLICK HERE TO VISIT OUR SITE** 



909 South 28th Street Tacoma, WA 98409

(253) 473-3323