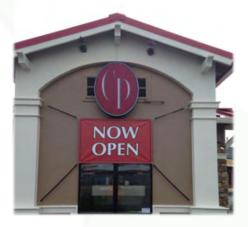

ce 1982.

As a full-service company based out of Tacoma, Plumb Signs has produced signage for companies all over the nation, including double-face, illuminated box office ticket displays, hospital signs secured 260 feet in the air, and much more.

With the backing of a skilled sales and design staff, our unique collaborative processes allow us to connect with clients to deliver signs that capture brand identity and the attention of all audiences.

### Our Secret... Process

We offer a **full line of services**, from the initial design phase all the way through installation and any necessary maintenance requests.



#### Our Happy Clients ©

# Restaurants & Cafés (Click a logo or scroll to view signage examples)





















## Big Foot Java













#### **Cutters Point**











#### Farrelli's







#### Forza Coffee Company





Dupont





Tacoma





Gig Harbor



#### Greenhouse











#### Honor Coffee & Tea







#### Mama Stortini's





#### Moctezuma's













#### Novilhos





#### Yeti Yogurt









# Evaluating new signage for your Restaurant or Café?

Please give us a call or fill out the form on our site.

**CLICK HERE TO VISIT OUR SITE** 



909 South 28th Street Tacoma, WA 98409

(253) 473-3323