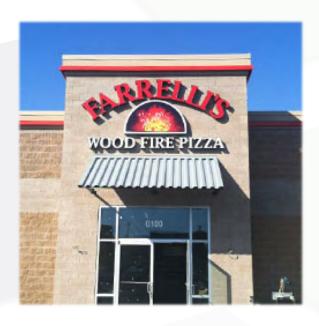

ce company based out of Tacoma, Plumb Signs has produced signage for companies all over the nation, including double-face, illuminated box office ticket displays, hospital signs secured 260 feet in the air, and much more.

With the backing of a skilled sales and design staff, our unique collaborative processes allow us to connect with clients to deliver signs that capture brand identity and the attention of all audiences.

### Our Secret... Process

We offer a **full line of services**, from the initial design phase all the way through installation and any necessary maintenance requests.



#### Our Happy Clients ©

# Restaurants & Cafés (Click a logo or scroll to view signage examples)





















## Big Foot Java













#### **Cutters Point**











#### Farrelli's







#### Forza Coffee Company





Dupont





Tacoma





Gig Harbor



#### Greenhouse











#### Honor Coffee & Tea







#### Mama Stortini's





#### Moctezuma's













#### Novilhos





#### Yeti Yogurt









# Evaluating new signage for your Restaurant or Café?

Please give us a call or fill out the form on our site.

**CLICK HERE TO VISIT OUR SITE** 



909 South 28th Street Tacoma, WA 98409

(253) 473-3323