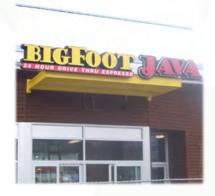

rusted full-service sign company since 1982.

As a full-service company based out of Tacoma, Plumb Signs has produced signage for companies all over the nation, including double-face, illuminated box office ticket displays, hospital signs secured 260 feet in the air, and much more.

With the backing of a skilled sales and design staff, our unique collaborative processes allow us to connect with clients to deliver signs that capture brand identity and the attention of all audiences.

### Our Secret... Process

We offer a **full line of services**, from the initial design phase all the way through installation and any necessary maintenance requests.



#### Our Happy Clients ©

# Restaurants & Cafés (Click a logo or scroll to view signage examples)





















## Big Foot Java













#### **Cutters Point**











#### Farrelli's







#### Forza Coffee Company





Dupont





Tacoma





Gig Harbor



#### Greenhouse











#### Honor Coffee & Tea







#### Mama Stortini's





#### Moctezuma's













#### Novilhos





#### Yeti Yogurt









# Evaluating new signage for your Restaurant or Café?

Please give us a call or fill out the form on our site.

**CLICK HERE TO VISIT OUR SITE** 



909 South 28th Street Tacoma, WA 98409

(253) 473-3323