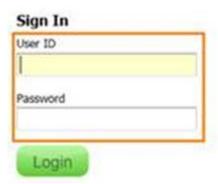

→ You will be redirected to the Healthtrust Login Screen. Log on with your 3-4 ID. If you cannot log-in using uppercase letters for both your User ID/Password (ABC1234), then try using lowercase letters for both (abc1234)