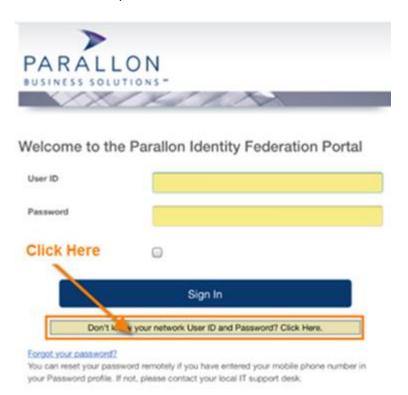

## **How to Access your HealthStream Courses**

- → HealthStream Link: <a href="healthstream.com/parallon">healthStream.com/parallon</a>
- → Click on the "Don't know your network User ID and Password?" button