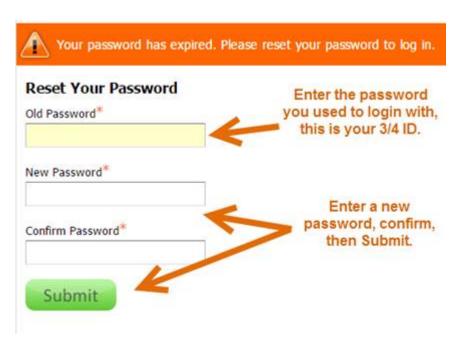

→ Upon Initial Login you will be required to reset your password:

Note: You will not be able to reset it to your current password.

→ Select the PWS001 - StaRN Affiliation, then click Proceed with Login

→ On the **To Do** tab, complete the courses assigned to you