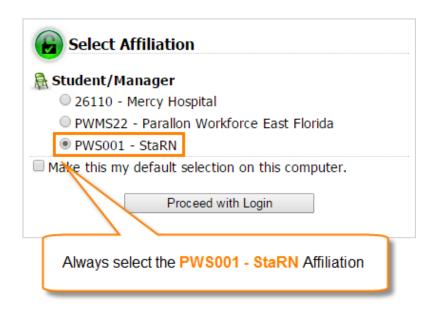

→ Upon Initial Login you will be required to reset your password:

Note: You will not be able to reset it to your current password.

→ Select the PWS001 - StaRN Affiliation, then click Proceed with Login

→ On the **To Do** tab, complete the courses assigned to you