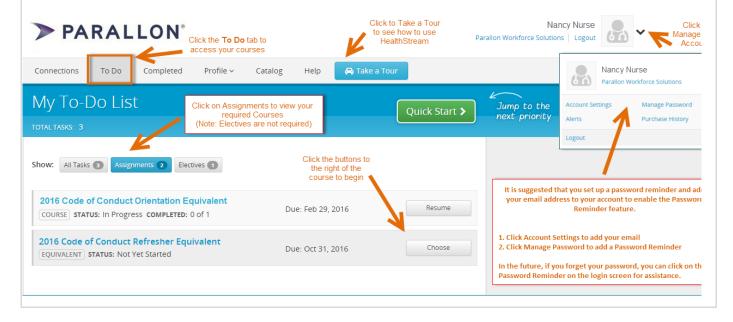

→ Upon Initial Login you will be required to reset your password:

Note: You will not be able to reset it to your current password.

→ Select the PWS001 - StaRN Affiliation, then click Proceed with Login

→ On the **To Do** tab, complete the courses assigned to you

- All assigned modules should be completed within 4 weeks of your orientation date
  HWS General Orientation Bundle
- If you have completed any of the assigned modules through HCA you will not need to repeat the course
- Your HealthStream completion hours are automatically added to your payroll every Saturday.
- ➤ All HealthStream Education is paid at a rate of \$10/hr.
- > **Do not** clock in when working on your HealthStream.
- ➤ If you fail to complete your HealthStream modules, you will be taken off of any scheduled shifts. You will not be eligible to work until all modules are completed