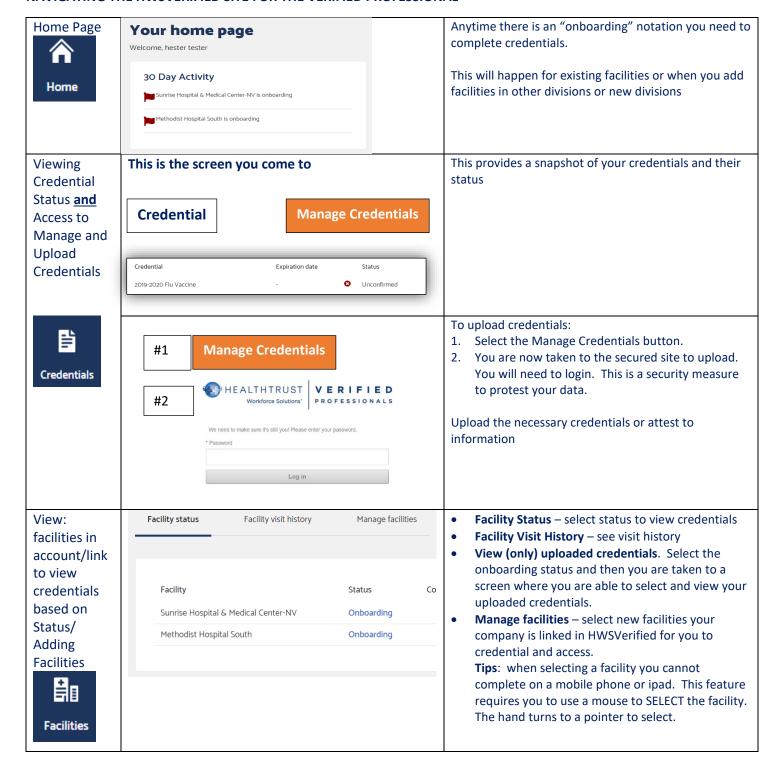

Delegatge will pay the fee.
    - o If yes is selected for the Delegate to pay the fee the registgration process <u>suspends</u> until the Delegate pays the fee. Delegate will receive an email to pay; however, Delegate must inform VPro to complete registration.
    - After the fee is paid the VPro must complete the registration process or the account will not be created.

Select Continue and will be directed to a screen Summary.

Select Confirm or Back to make changes: if Confirmed next screen is Payment

VPro does not need to have a PayPal account. ----see next page to continue

# **Payment**

Once payment is made by the VPRO, will receive a **Continue**.

VPro will be redirected to the Home Page



confirmation. Click

#### NAVIGATING THE HWSVERIFIED SITE FOR THE VERIFIED PROFESSIONAL