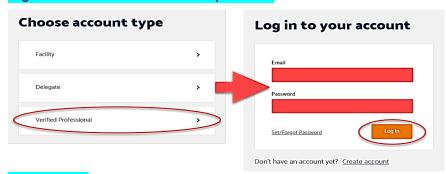

# **Quick Steps FOR the Verified Professional Non-Employee**

| First Step Must use Google Chrome   |                 | Second Step                  | Third Step                                                      |  |
|-------------------------------------|-----------------|------------------------------|-----------------------------------------------------------------|--|
| Registration Screens for First Time |                 | Create Account               | Confirm e-mail                                                  |  |
| Registrants                         |                 | Your Email address           | <ul> <li>VPRO's work email</li> </ul>                           |  |
| www.hwsverified.com                 | <b>G</b> google | Create Password              | Will receive an email with a confirmation code                  |  |
| <ul> <li>Select Verified</li> </ul> | google          | Select box to agree to terms | to enter in Confirm e-mail screen                               |  |
| Professional                        |                 | and conditions               | <ul> <li>Account Successfully confirmed comment with</li> </ul> |  |
| Select Create Account               |                 |                              | a hyper link: Go to Login                                       |  |

# Login main screen with email and password