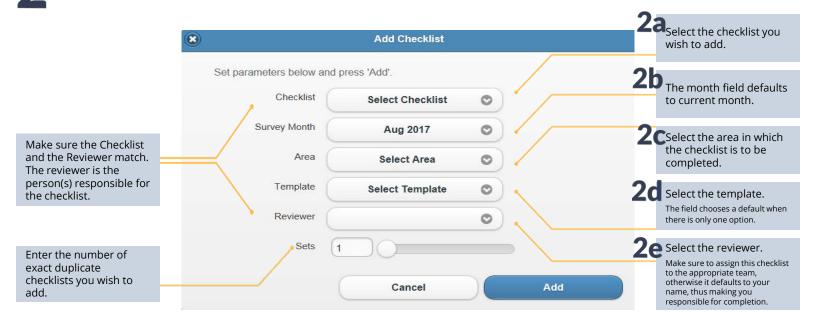

## Adding a New Checklist

Need to add a checklist not currently on your list? Use this guide to learn how.

Login to your Readiness Rounds portal. Navigate to your 'Checklists', and click the 'Add' button in the bottom left of the screen, as shown below.

A pop-up window will appear, as shown below. Be sure to choose the correct options for each field.