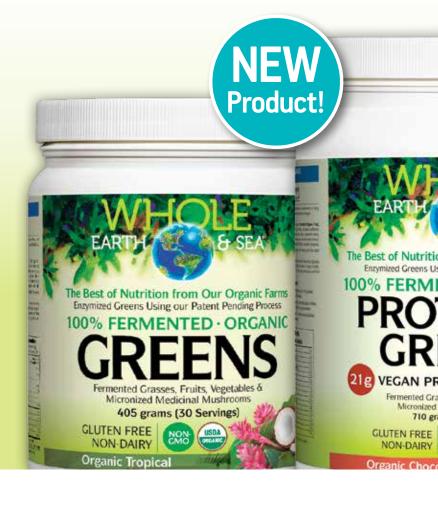

# 100% FERMENT CERTIFIED ORGANIC GREENS and PROT

Try it for yourself, and feel the different There's no other product like it!

Whole Earth & Sea farms in the beautiful Okanagan Valley are 100% organic. Our crops are fertilized with compost and nitrogen-rich sea plants, and are meticulously cared for by hand. No synthetic pesticides (or even permissible organic pesticides) are used – EVER! From simple seeds come the highest potency crops packed with essential amino acids, minerals, antioxidants, enzymes, and phytonutrients.

The 100% organic Whole Earth & Sea crops are harvested at their peak and immediately raw processed and enzymized using our patent pending process. The result? A unique, 100% fermented greens for easy digestion and maximum nutritional benefit.

FERMENTED
GREENS is the ONLY
100% fermented and 100%
organic greens formula.

Our new enzymized greens is non-GMO and vegan friendly providing 6 g of quality fermented plant protein in every serving. This exceptional formula also includes fermented grasses, fruits, vegetables, and micronized medicinal mushrooms.

Available in Organic Chocolate, Organic Tropical, and Unflavoured.

The best nutrition from our organic farms.