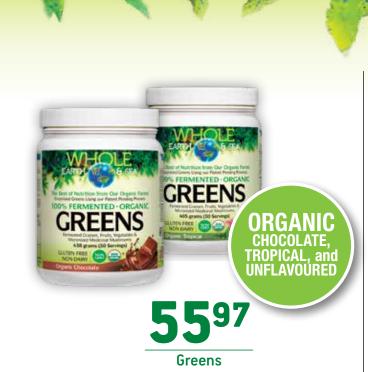

FERMENTED
GREENS is the ONLY
100% fermented and 100%
organic greens formula.

Our new enzymized greens is non-GMO and vegan friendly providing 6 g of quality fermented plant protein in every serving. This exceptional formula also includes fermented grasses, fruits, vegetables, and micronized medicinal mushrooms.

Available in Organic Chocolate, Organic Tropical, and Unflavoured.

The best nutrition from our organic farms.

### **FERMENTED PROTEIN & GREENS**

goes far beyond standard greens and protein products. This innovative formula gives you all the nutrition in our organic greens superfood formula along with 21 g of the cleanest possible plant-based VEGAN PROTEINS.

These unique food supplements harness the power of natural fermentation to create highly bioavailable nutrition from the whole earth and sea.

**Available in Organic Chocolate** and Organic Tropical.

NON-GMO · MASS SPEC Documentation 