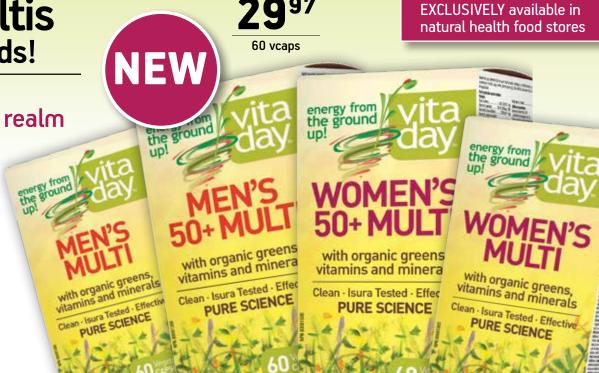

# The next generation of nutrition is here

ENERGY FROM THE GROUND UP

**NEW VitaDay Multis** with organic whole foods!

VitaDay has innovated the multivitamin to a whole new realm

#### **VITADAY MULTIS INCLUDE:**

- Non-GMO, organic whole food greens
- Highly bioavailable, coenzyme B vitamins
- Enzymes antioxidants from reishi mushroom, turmeric, grapeseed, and blueberry

NON-GMO · MASS SPEC Documentation ✓ Lab Tested ✓

### Women's/Women's 50+ and Men's/Men's 50+ Multivitamin & Mineral

Four formulas specially designed to meet the needs of both younger and more mature men and women

Made with farm-fresh, organic, and sustainably grown non-GMO ingredients