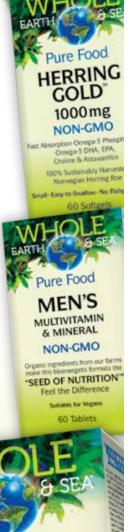

### **Herring Gold** 500 mg/1000 mg

Provides more omega-3 phospholipids than krill oil Sustainably sourced from the roe of Norwegian spring-spawning herring

21<sup>47</sup> 39<sup>47</sup>

60 softgels 500 mg

60 softgels 1000 mg

### Women's/Women's 50+ and Men's/Men's 50+ Multivitamin & Mineral

Four formulas specially designed to meet the needs of both younger and more mature men and women

Made with farm-fresh, organic, and sustainably grown non-GMO ingredients