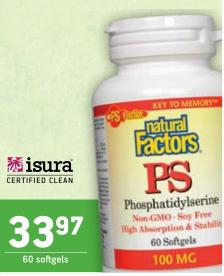

### **PS Phosphatidylserine**

BRAIN & MEMORY SUPPORT

Improves memory and prevents dementia