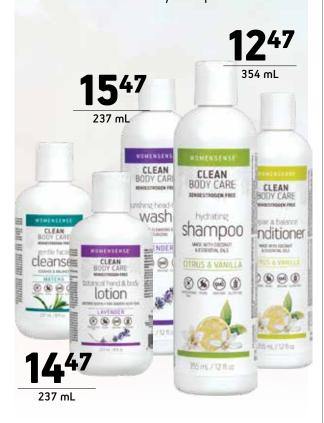

# WomenSense CLEAN BODY CARE

FREE of toxins, perfumes, and xenoestrogens commonly found in traditional beauty aids.

Putting it on your SKIN does let it in (up to 60% absorbed), that's why you want CLEAN and tested body care products.