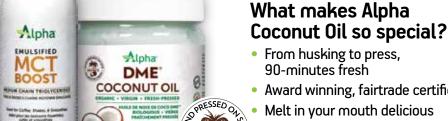

### Hand-pressed, fresh COCONUT **OIL** from the Solomon Islands

 From husking to press, 90-minutes fresh

- Award winning, fairtrade certified
- Melt in your mouth delicious

Alpha Organic Virgin Coconut Oil is certified fairtrade and is hand-pressed directly from fresh coconuts in the Solomon Islands by island natives on their own family farms.