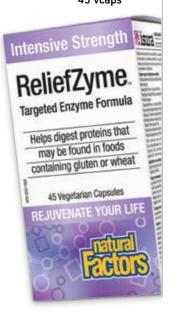

**20**<sup>97</sup>

60 dr caps

**21**<sup>97</sup>

contains a unique enzyme blend with DPP-IV (dipeptidyl peptidase IV) activity to help support the complete digestion of wheat, gluten, and dairy proteins.

This intensive-strength formula offers significant enzyme activity, which helps improve nutrient absorption in individuals with gluten and dairy sensitivities.