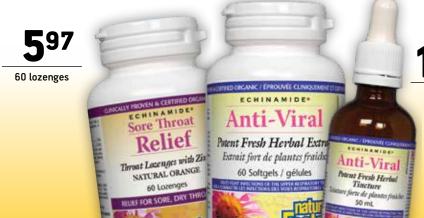

#### ECHINAMIDE Sore Throat Relief

#### Available in Natural Orange and Natural Cherry flavours

ECHINAMIDE Sore Throat Relief lozenges with zinc, contain certified organic echinacea and are clinically proven to offer immune support. Beneficial for the relief of sore throats, echinacea combined with zinc and vitamin C work to maintain optimal immune function.

#### Effective against all viral conditions

#### ECHINAMIDE Anti-Viral Potent Fresh Herbal Tincture

ECHINAMIDE Anti-Viral Potent Fresh Herbal Tincture harnesses the power of nature to help you fight viruses. A proprietary blend of clinically proven ECHINAMIDE with well-researched anti-viral herbs, this formula relieves symptoms and helps the immune system deliver a more potent

viral-fighting punch.

Incredible for soothing airways and improving breathing