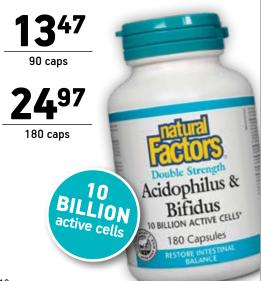

#### Double Strength **Acidophilus** &

**Bifidus** provides 10 billion active cells in a base of powdered goat milk, pectin, and ascorbic acid, to support digestion, inhibit the growth of pathogens, and help strengthen immune function. Each capsule contains goat milk powder to provide an excellent environment for lactic bacteria to grow.