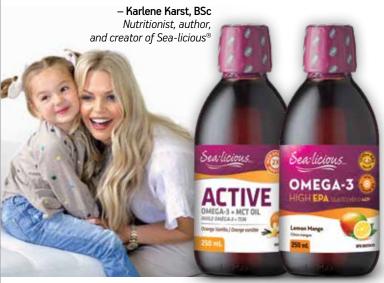

# Buy the VEGID ALL IN ONE SHA

Nutritionist, author and

creator of Sea-licious®

EXCLUSIVELY available in natural health food stores • Ask natural health food store employees for these flyer products

valu

# OMEGA-3s NEVER TASTED SO GOOD!

#### Zero Fishy Aftertaste • Zero Burpback • 100% Delicious

Described as the "Best-Tasting Fish Oil," Sea-licious is the new generation of delicious omega-3 oil, created by omega-3 expert, nutritionist, and author, Karlene Karst. Sourced from the purest and most sustainable anchovies and sardines, Sea-licious offers a uniquely light, smooth-textured oil without the burp-back or fishy aftertaste.

#### Omega-3 High EPA

Sea-licious Omega-3 High EPA is formulated to provide a more therapeutic dose of concentrated EPA and DHA to help target specific health concerns. Each teaspoon provides a balanced 2:1 ratio of 1770 mg of EPA, 885 mg of DHA with 400 IU of vitamin D3 along with astaxanthin antioxidant and green tea extract.

#### Active Omega-3 + MCT Oil

The ultimate synergistic blend of high-potency omega-3, vitamin D, astaxanthin, and pure MCT oil. Introducing the newest member of the family, Sea-licious Active Omega-3 + MCT Oil in delicious Orange Vanilla flavour. Packed with many punches, each teaspoon provides a high-potency dose of EPA + DHA omega-3 with the addition of MCT oil, vitamin D3, and our signature red astaxanthin antioxidant.