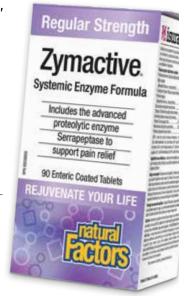

#### **INFLAMMATION?**

**Zymactive** is an intensive-strength systemic enzyme formula featuring pancreatic enzymes and serrapeptase — the proteolytic "miracle" enzyme that offers powerful support for inflammation and pain relief. Zymactive is useful for arthritis, sinusitis, sports

injuries, allergies, and other inflammatory conditions.

**21**97

ISURA means certified clean.
This seal assures you that this

product has passed the most rigorous testing in the world. ISURA can test for over 600 potential contaminants. isura.ca