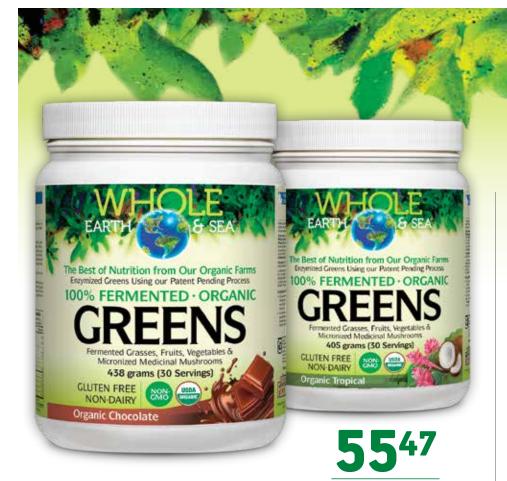

# You'll love the flavour and how you'll feel using this 100% FERMENTED, ORGANIC PRODUCT.

ORGANIC flavours: Chocolate, Tropical, Vanilla Chai, or Unflavoured 21 g of PROTEIN per serving

Whole Earth & Sea farms in the beautiful Okanagan Valley are 100% organic. Our crops are fertilized with compost and nitrogen-rich sea plants, and are meticulously cared for by hand. No synthetic pesticides (or even permissible organic pesticides) are used – EVER! From simple seeds come the highest potency crops packed with essential amino acids, minerals, antioxidants, enzymes, and phytonutrients.

The 100% organic Whole Earth & Sea crops are harvested at their peak and immediately **raw processed and enzymized** using our patent pending process. The result? A unique, 100% fermented greens for easy digestion and maximum nutritional benefit.

#### **FERMENTED PROTEIN & GREENS**

goes far beyond standard greens and protein products. This innovative formula gives you all the nutrition in our organic greens superfood formula along with 21 g of the cleanest possible plant-based VEGAN PROTEINS.

These unique food supplements harness the power of natural fermentation to create highly bioavailable nutrition from the whole earth and sea.

Also available in Organic Chocolate and Organic Tropical.

#### **FERMENTED GREENS ORGANIC FLAVOURS: Chocolate, Tropical, and Unflavoured** 6 g of PROTEIN per serving

#### FERMENTED GREENS is the ONLY 100%

fermented and 100% organic greens formula. Our new enzymized greens is non-GMO and vegan friendly providing 6 g of quality fermented plant protein in every serving. This exceptional formula also includes fermented grasses, fruits, vegetables, and micronized medicinal mushrooms.