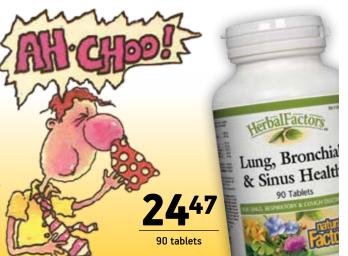

#### Lung, Bronchial & Sinus Health

Lung, Bronchial & Sinus Health contains tested herbs and nutrients that help soothe irritated airways, thin mucus, and loosen phlegm to improve breathing and calm coughs. This non-drowsy formula enhances lung and bronchial function, and supports sinus health.