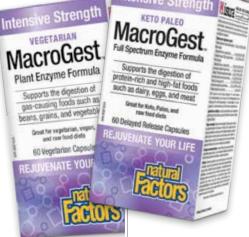

# The most powerful, effective digestive enzymes

Good health starts in your gut. These new intensive-strength enzyme formulas target specific digestive issues to REJUVENATE YOUR LIFE!

High-stress levels, inflammation, poor dietary, and lifestyle choices all wreak havoc on the digestive system. Digestive complaints include bloating, gas, cramping, and feeling tired after eating. In fact, nearly one in three people experience some type of digestive problem. Although the body produces its own digestive enzymes, it may not be producing enough.

The typical benefits of enzyme supplementation include reduced digestive distress, increased energy, and improved regularity.

PROBLEMS DIGESTING GAS-PRODUCING VEGETABLES AND GRAINS?

#### MacroGest Vegetarian is an

intensive-strength,
full-spectrum plant enzyme
formula designed to aid
digestion of fermentable
carbohydrates (FODMAPs)
found in beans, vegetables, and
grains. High-FODMAP foods are a
common cause of indigestion, gas, bloating,

and abdominal discomfort. The 100% plant-

derived enzymes in Vegetarian MacroGest

ensure high levels of activity and a wide range of pH stability to support complete digestion and relieve digestive discomfort.

HIGH-PROTEIN, HIGH-FAT DIET?

#### MacroGest Keto Paleo is an

intensive-strength enzyme formula that supports the breakdown of

protein-rich and highfat foods such as dairy, eggs, and meat, making it ideal for anyone following a paleo or ketogenic diet.