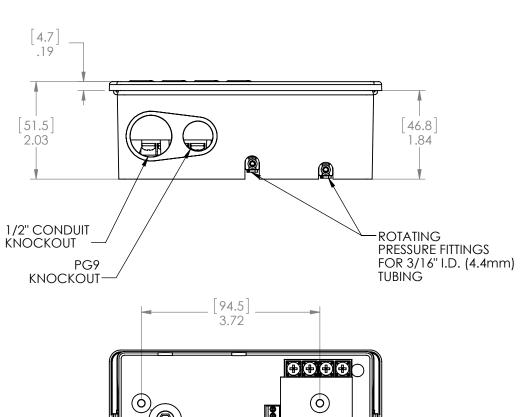

**WALL MOUNT** 

## **DUCT MOUNT**

[38.9]

[mm] in.

|                 |             |           |      | PROJECTION                                                                          | B | SO-SRIM2[ FILE: SO-SRIM2DUCT-WALL_1.1                                                                                       |                              | VALL | 1 of 1 | REV. |
|-----------------|-------------|-----------|------|-------------------------------------------------------------------------------------|---|-----------------------------------------------------------------------------------------------------------------------------|------------------------------|------|--------|------|
|                 |             |           |      | DO NOT SCALE DE                                                                     |   | SALES OUTLINE SRIM2, DUCT / WALL MOUNT                                                                                      |                              |      |        |      |
|                 |             |           |      | FRACTIONAL $< 6'' = \pm 1/32$<br>$> 6'' = \pm 1/16$<br>ANGULAR $\pm 0^{\circ} 30''$ |   | MATERIAL N/A                                                                                                                | 1:2                          | ENGR |        | DATE |
|                 |             |           |      |                                                                                     |   | THIS DRAWING IS SUBJECT TO RETURN TO SET UPON ITS REQUEST.                                                                  | SAINT HILAIRE                |      | 1-8-15 |      |
| REV.            | DESCRIPTION | INITIALS  | DATE | DECIMAL $XX = \pm .01$<br>$XXX = \pm .005$                                          |   | RIGHTS RESERVED. ALL UNAUTHORIZED REPR<br>USE AND TRANSMISSION OF THIS DRAWING A<br>INFORMATION IT CONTAINS ARE STRICTLY PR | Setra<br>Boxborough, MA, USA |      |        |      |
| REVISION RECORD |             | APPROVALS |      | TOLERANCES                                                                          |   | © SETRA SYSTEMS, INC. THIS DRAWING CONTAINS THE PROPRIETARY INFORMATION OF SETRA SYSTEMS, INC., ALL                         |                              |      |        |      |