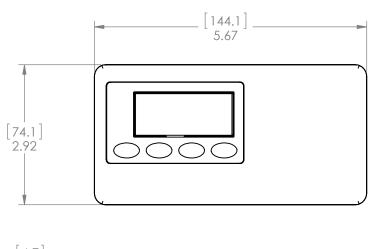

## **DUCT MOUNT**

[38.9]

[mm] in.

|                 |             |           |      | PROJECTION                                                                          | B | SO-SRIM2[ FILE: SO-SRIM2DUCT-WALL_1.1                                                                                       |                              | VALL | 1 of 1 | REV. |
|-----------------|-------------|-----------|------|-------------------------------------------------------------------------------------|---|-----------------------------------------------------------------------------------------------------------------------------|------------------------------|------|--------|------|
|                 |             |           |      | DO NOT SCALE DE                                                                     |   | SALES OUTLINE SRIM2, DUCT / WALL MOUNT                                                                                      |                              |      |        |      |
|                 |             |           |      | FRACTIONAL $< 6'' = \pm 1/32$<br>$> 6'' = \pm 1/16$<br>ANGULAR $\pm 0^{\circ} 30''$ |   | MATERIAL N/A                                                                                                                | 1:2                          | ENGR |        | DATE |
|                 |             |           |      |                                                                                     |   | THIS DRAWING IS SUBJECT TO RETURN TO SET UPON ITS REQUEST.                                                                  | SAINT HILAIRE                |      | 1-8-15 |      |
| REV.            | DESCRIPTION | INITIALS  | DATE | DECIMAL $XX = \pm .01$<br>$XXX = \pm .005$                                          |   | RIGHTS RESERVED. ALL UNAUTHORIZED REPR<br>USE AND TRANSMISSION OF THIS DRAWING A<br>INFORMATION IT CONTAINS ARE STRICTLY PR | Setra<br>Boxborough, MA, USA |      |        |      |
| REVISION RECORD |             | APPROVALS |      | TOLERANCES                                                                          |   | © SETRA SYSTEMS, INC. THIS DRAWING CONTAINS THE PROPRIETARY INFORMATION OF SETRA SYSTEMS, INC., ALL                         |                              |      |        |      |