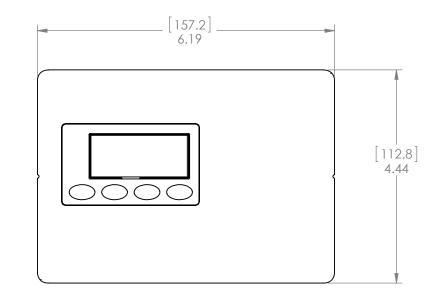

**WALL MOUNT** 





## **DUCT MOUNT**

[38.9]

[mm] in.

|                 |             |           |      | PROJECTION                                                                          | B | SO-SRIM2[ FILE: SO-SRIM2DUCT-WALL_1.1                                                                                       |                              | VALL | 1 of 1 | REV. |
|-----------------|-------------|-----------|------|-------------------------------------------------------------------------------------|---|-----------------------------------------------------------------------------------------------------------------------------|------------------------------|------|--------|------|
|                 |             |           |      | DO NOT SCALE DE