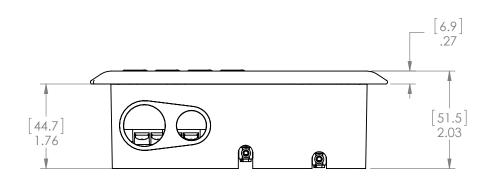

**WALL MOUNT** 





## **DUCT MOUNT**

[38.9]

[mm] in.

|                 |             |           |      | PROJECTION                                                                          | B | SO-SRIM2[ FILE: SO-SRIM2DUCT-WALL_1.1                                                                                       |                              | VALL | 1 of 1 | REV. |
|-----------------|-------------|-----------|------|-------------------------------------------------------------------------------------|---|-----------------------------------------------------------------------------------------------------------------------------|------------------------------|------|--------|------|
|                 |             |           |      | DO NOT SCALE DE