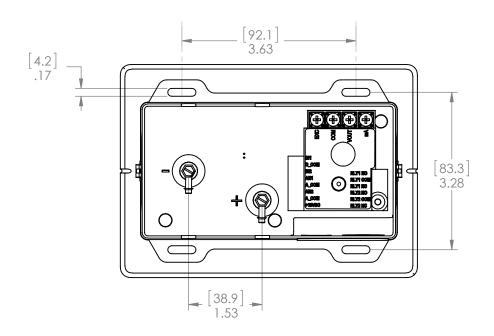

**WALL MOUNT** 





## **DUCT MOUNT**

[38.9]

[mm] in.

|                 |             |           |      | PROJECTION                                                                          | B | SO-SRIM2[ FILE: SO-SRIM2DUCT-WALL_1.1                                                                                       |                              | VALL | 1 of 1 | REV. |
|-----------------|-------------|-----------|------|-------------------------------------------------------------------------------------|---|-----------------------------------------------------------------------------------------------------------------------------|------------------------------|------|--------|------|
|                 |             |           |      | DO NOT SCALE DE