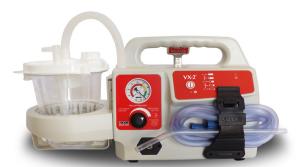

## SSCOR VX-2

### Complies with SAE J3043 Standard!

The SSCOR VX-2® is a portable, powerful battery powered suction unit that can be mounted in the action area of an ambulance and used as onboard suction. The optional charging/retention bracket connects the VX-2 to vehicle power at all times. With its variable regulator and gauge, outward facing controls, and drawing its power from the vehicle, the VX-2 is setup for on-board

suction. If portable suction is required at the scene, the VX-2 can easily be removed from the retention bracket and used as portable suction, drawing power from its battery.

The VX-2 comes equipped with a battery care system which insures the battery is charged to an optimal level, prevents deep discharge and indicates battery condition.