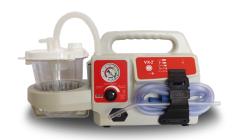

### Complies with SAE J3043 Standard!

The SSCOR VX-2® is a portable, powerful battery powered suction unit that can be mounted in the action area of an ambulance and used as onboard suction. The optional charging/retention bracket connects the VX-2 to vehicle power at all times. With its variable regulator and gauge, outward facing controls, and drawing its power from the vehicle, the VX-2 is setup for on-board

suction. If portable suction is required at the scene, the VX-2 can easily be removed from the retention bracket and used as portable suction, drawing power from its battery.

The VX-2 comes equipped with a battery care system which insures the battery is charged to an optimal level, prevents deep discharge and indicates battery condition.

#### Complete information at www.sscor.com.

Use the SSCOR Onboard Canister Clip #230-00003 (sold separately) and a Bemis 1200cc canister as shown above for SAE J3043 compliance.

SAE J3043 and EN1789 compliant Charging/Retention Bracket. Holds to a force of 25 G and conducts vehicle power to run and charge the unit.

# Different solutions for different needs.

|                                      | VX-2 Model #2310BV                                                                                                                              | VX-2 Model #2310V                                                                                                                        |
|--------------------------------------|-------------------------------------------------------------------------------------------------------------------------------------------------|------------------------------------------------------------------------------------------------------------------------------------------|
| Size                                 | 17″L x 9″H x 5.25″W<br>43.2cm L x 22.9cm H x 13.3cm W                                                                                           |                                                                                                                                          |
| Weight                               | 8.6 lbs. or 3.9 kg                                                                                                                              |                                                                                                                                          |
| Vacuum Pump                          | 12V DC oil-less diaphram. Clinical Airflow >=30LPM                                                                                              |                                                                                                                                          |
| Regulator                            | Variable Regulator and Gauge                                                                                                                    |                                                                                                                                          |
| Canister                             | Bemis canister. For canister options, see http://www.sscor.com/S-SCORT_VX2_canister_battery.html                                                |                                                                                                                                          |
| Run Time (full capacity)             | 45 minutes (+/- 10%)                                                                                                                            |                                                                                                                                          |
| Battery Condition<br>Indication      | 3 LED, 5 stage, battery condition indicator system                                                                                              |                                                                                                                                          |
| Charging                             | Charge constantly from vehicle via the charging retention bracket or an optional AC/DC converter Part # 80521-100 for land based AC/DC charging | Charge constantly from vehicle power using DC power cord (included) or an AC/DC converter Part # 80521-100 for land based AC/DC charging |
| Charging/Retention<br>Bracket        | Part # 8310 Included<br>SAE J3043 Compliant, EN1789 Compliant                                                                                   | No                                                                                                                                       |
| DC Power Cord                        | Optional                                                                                                                                        | Part # 80665                                                                                                                             |
| 230 Setup<br>International Customers | Optional AC/DC charger<br>Part # 80529                                                                                                          | DC Power Cord Part # 80965;<br>AC/DC charger Part # 80529                                                                                |
| Items Included                       | Suction Unit, Charging/Retention Bracket,<br>1200cc Bemis® Canister, patient tubing<br>and HI-D® suction tip                                    | Suction Unit, DC Power Cord,<br>AC/DC Converter, 1200cc Bemis Canister,<br>patient tubing and HI-D suction tip                           |
| Onboard Canister Clip                | Optional Part #230-00003                                                                                                                        | N/A                                                                                                                                      |