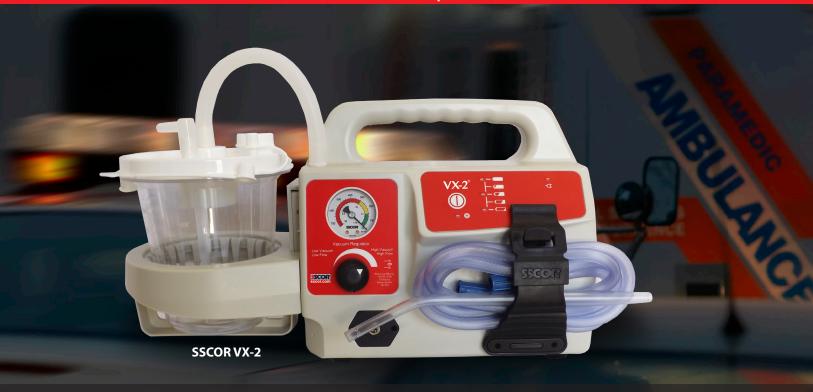

## SSCOR VX-2

### Complies with SAE J3043 Standard!

The SSCOR VX-2® is a portable, powerful battery powered suction unit that can be mounted in the action area of an ambulance and used as onboard suction. The optional charging/retention bracket connects the VX-2 to vehicle power at all times. With its variable regulator and gauge, outward facing controls, and drawing its power from the vehicle, the VX-2 is setup for on-board

suction. If portable suction is required at the scene, the VX-2 can easily be removed from the retention bracket and used as portable suction, drawing power from its battery.

The VX-2 comes equipped with a battery care system which insures the battery is charged to an optimal level, prevents deep discharge and indicates battery condition.

#### Complete information at www.sscor.com.

Use the SSCOR Onboard Canister Clip #230-00003 (sold separately) and a Bemis 1200cc canister as shown above for SAE J3043 compliance.

SAE J3043 and EN1789 compliant Charging/Retention Bracket. Holds to a force of 25 G and conducts vehicle power to run and charge the unit.