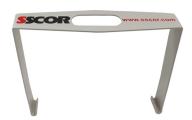

#### Complete information at www.sscor.com.

Use the SSCOR Onboard Canister Clip #230-00003 (sold separately) and a Bemis 1200cc canister as shown above for SAE J3043 compliance.

SAE J3043 and EN1789 compliant Charging/Retention Bracket. Holds to a force of 25 G and conducts vehicle power to run and charge the unit.

#### **The NEW Onboard Canister Clip**

Use the SSCOR Onboard Canister Clip with the VX-2 Model 2310BV and the Model 23002 Canister Holder to comply with SAE J3043. The Onboard Canister Clip will hold the Bemis 1200cc canister in place on the VX-2 Model 2310BV and 23002 plastic canister holder to a force of 25G.

Part # 230-00003