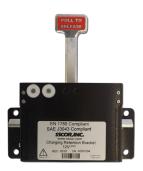

#### Complete information at www.sscor.com.

Use the SSCOR Onboard Canister Clip #230-00003 (sold separately) and a Bemis 1200cc canister as shown above for SAE J3043 compliance.

SAE J3043 and EN1789 compliant Charging/Retention Bracket. Holds to a force of 25 G and conducts vehicle power to run and charge the unit.

#### **The NEW Onboard Canister Clip**

Use the SSCOR Onboard Canister Clip with the VX-2 Model 2310BV and the Model 23002 Canister Holder to comply with SAE J3043. The Onboard Canister Clip will hold the Bemis 1200cc canister in place on the VX-2 Model 2310BV and 23002 plastic canister holder to a force of 25G.

Part # 230-00003