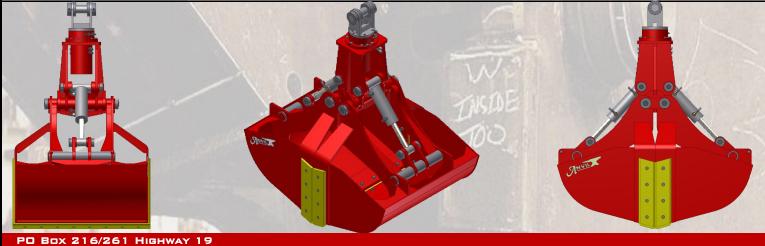

## HYDRAULIC CLAMSHELL BUCKET - MODEL HC4

#### ROTATION

\*Design available for direct mount, knock around or power rotation \*Underwater rotation option available

#### CYLINDERS

- \* 4 inch Bore \* Oversized and pressure tested
- \* Designed for underwater applications

#### **PINS & BUSHINGS**

\* Pins are machined from 4140 heat treated steel

\* Bushings are extra heavy, thick walled and made of chromium molybdenum 4140/42

Material upgrades available for pins, bushings, lips and bowl plates Dust or environmental covers available