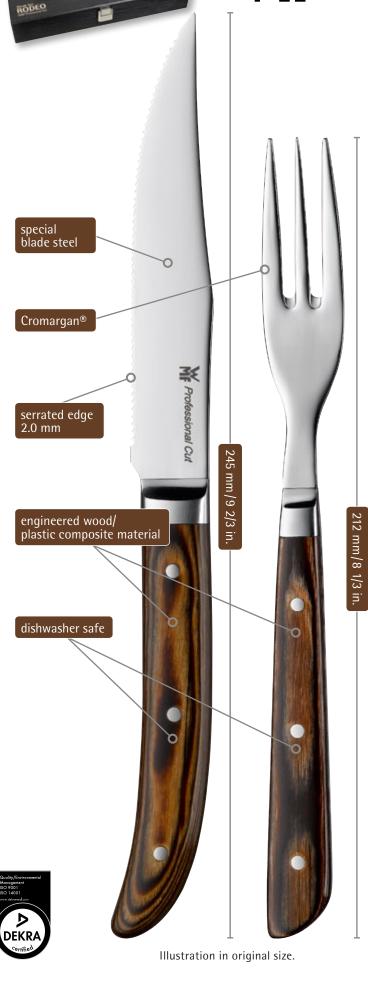

Guests will be amazed at just how easily the blade with 2.0 millimetre serrated edge cuts into the meat. The wooden look of the handle, which is achieved through a combination of brown colours flowing into one another, makes the cutlery a real eye-catcher. The traditional, elegant look of RODEO is not only perfect in steakhouses or fine dining restaurants, this all-rounder is also a hit with burger bars.

|                   | Item-No.     | Length              | Weight           | PU |
|-------------------|--------------|---------------------|------------------|----|
| Steak knife RODEO | 54.3201.6070 | 245 mm<br>9 2/3 in. | 110 g<br>3.9 oz. | 6  |
| Steak fork RODEO  | 54.3202.6070 | 212 mm<br>8 1/3 in. | 72 g<br>2.5 oz.  | 6  |