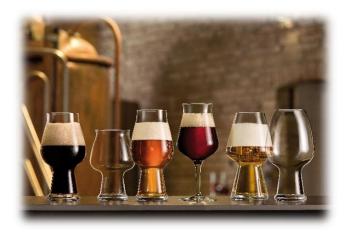

## BIRRATEQUE COLLECTION

THE AUTHENTIC CRAFT BEER EXPERIENCE

Birrateque was designed in Collaboration with Centro Studi Assaggiatori, International specialist of Sensory analysis in food and Beverage.

DISCOVER HOW THE QUALITY OF THE GLASS, THE SHAPES AND DESIGN MAKE THE DIFFERENCE.

IPA 11825/01 Pour: 12-14 oz. Height: 7 ¼ " Max Ø: 3 ½ "

**Tester** 11808/02 Pour: 6-10 oz. Height: 7 7/8 " Max Ø: 3 ½ "

Stout 11826/01 Pour: 12-14 oz.. Height: 7 " Max Ø: 3 ¾ "

Seasonal

11828/01

Pour: 12-16 oz..

Height: 7 ¼ "

Max Ø: 41/8"

Wheat 11827/01 Pour: 12-16 oz. Height: 7 3/8 " Max Ø: 4 "

Cider 11829/01 Pour: 12 oz. Height: 5 ¾ " Max Ø: 3 ¾ "

AUTHENTIC | DISTINCTIVE | HIGH-TECH | INNOVATIVE | ULTRA CLEAR | BREAK RESISTANT