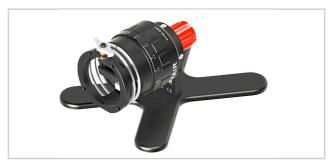

## **Drill / Driver:**

- QuiXS quick change system
- 18V motor
- Lithium-Ion technology
- LED battery charge indicatorSupplied with two 1.5 Ah 18V batteries, rapid battery charger

Jaw opens wide for easy positioning of tube.