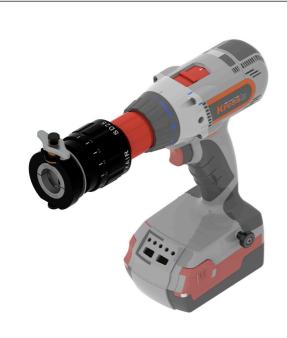

## **Drill / Driver:**

- QuiXS quick change system
- 18V motor
- Lithium-Ion technology
- LED battery charge indicatorSupplied with two 1.5 Ah 18V batteries, rapid battery charger

Jaw opens wide for easy positioning of tube.

QuiXS: Lets you change the head or fit a chuck in just a few seconds.

Optionally, we can supply a package with a DC65 head

| References                         | Accessories                            | Consumables                                                                                                                                                                                   |
|------------------------------------|----------------------------------------|-----------------------------------------------------------------------------------------------------------------------------------------------------------------------------------------------|
| DC25-P2 (230 V)<br>DC25-P1 (120 V) | DCM25-XX: XX mm diameter jaws for DC25 | DC-OUT1: Box of 10 blades, TIALN HSS-E  DC-UOUT1: Blade, TIALN HSS-E (single unit)  DC-OUT2: Blade tightening screwTool adjusted to the diameter of tube to be machined in just a few seconds |
|                                    |                                        |                                                                                                                                                                                               |