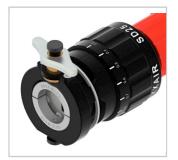

## **Drill / Driver:**

- QuiXS quick change system
- 18V motor
- Lithium-Ion technology
- LED battery charge indicatorSupplied with two 1.5 Ah 18V batteries, rapid battery charger

Jaw opens wide for easy positioning of tube.