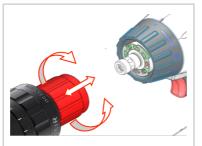

QuiXS: Lets you change the head or fit a chuck in just a few seconds.

Optionally, we can supply a package with a DC65 head

| References                         | Accessories                            | Consumables                                                                                                                                                                                   |
|------------------------------------|----------------------------------------|-----------------------------------------------------------------------------------------------------------------------------------------------------------------------------------------------|
| DC25-P2 (230 V)<br>DC25-P1 (120 V) | DCM25-XX: XX mm diameter jaws for DC25 | DC-OUT1: Box of 10 blades, TIALN HSS-E  DC-UOUT1: Blade, TIALN HSS-E (single unit)  DC-OUT2: Blade tightening screwTool adjusted to the diameter of tube to be machined in just a few seconds |
|                                    |                                        |                                                                                                                                                                                               |