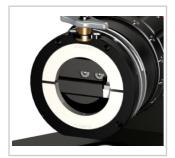

## **Mains motor**

- Motor 1100W.
- Two speed reducer with thumbwheel speed change.
- Top quality speed changer.
- Anti-start protection.

Jaws open wide for easy positioning of tube.

HSS TIALN HIGH QIALITY Reversible blade (two cutting edges)

Tool adjusted to the diameter of tube to be machined in just a few seconds.

| References      | Accessories                                                                  | Consumables                                                                                               |
|-----------------|------------------------------------------------------------------------------|-----------------------------------------------------------------------------------------------------------|
|                 |                                                                              |                                                                                                           |
|                 |                                                                              |                                                                                                           |
|                 | <b>DCM65A-XX</b> : Jaws for diameters between 1 and 2,5 inches for the DC65. | DC-OUT1: Box of 10 blades, TIALN HSS-E                                                                    |
| DC65-M1 (120 V) | <b>DCM65B-XX:</b> Jaws for diameters between 0,1 and 1 inch. for the DC65.   | DC-UOUT1: Blade, TIALN HSS-E (single unit)                                                                |
| DC65-M2 (230V)  | <b>DCM6525:</b> Spacer for fitting DC25 jaws on a DC65.                      | DC-OUT2: Blade tightening screwTool adjusted to the diameter of tube to be machined in just a few seconds |
|                 | DC65-P300: 30° bevel tool holder<br>DC65-P450: 45° bevel tool holder         |                                                                                                           |
|                 |                                                                              |                                                                                                           |
|                 |                                                                              |                                                                                                           |