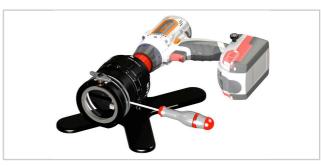

## Burr-free tube squaring and bevelling machine

- Accurate manual advance (0.1 mm steps)
- Quick blade adjustment, no disassembly required
  Light and compact: 7.1 kg with battery
- Removable support foot
- 30° and 45° outside bevel possible with optional tool holder.
- squaring and bevelling in one operationReduction housing in cast aluminium

## **Mains motor**

- Motor 1100W.
- Two speed reducer with thumbwheel speed change.
- Top quality speed changer.
- Anti-start protection.

Jaws open wide for easy positioning of tube.

HSS TIALN HIGH QIALITY Reversible blade (two cutting edges)