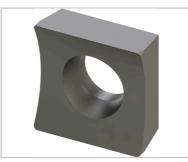

Tool adjusted to the diameter of tube to be machined in just a few seconds.

| References      | Accessories                                                                  | Consumables                                                                                               |
|-----------------|------------------------------------------------------------------------------|-----------------------------------------------------------------------------------------------------------|
|                 |                                                                              |                                                                                                           |
|                 |                                                                              |                                                                                                           |
|                 | <b>DCM65A-XX</b> : Jaws for diameters between 1 and 2,5 inches for the DC65. | DC-OUT1: Box of 10 blades, TIALN HSS-E                                                                    |
| DC65-M1 (120 V) | <b>DCM65B-XX:</b> Jaws for diameters between 0,1 and 1 inch. for the DC65.   | DC-UOUT1: Blade, TIALN HSS-E (single unit)                                                                |
| DC65-M2 (230V)  | <b>DCM6525:</b> Spacer for fitting DC25 jaws on a DC65.                      | DC-OUT2: Blade tightening screwTool adjusted to the diameter of tube to be machined in just a few seconds |
|                 | DC65-P300: 30° bevel tool holder<br>DC65-P450: 45° bevel tool holder         |                                                                                                           |
|                 |                                                                              |                                                                                                           |
|                 |                                                                              |                                                                                                           |