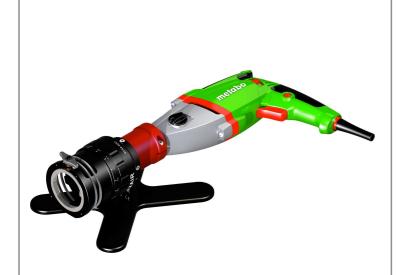

## Burr-free tube squaring and bevelling machine

- Accurate manual advance (0.1 mm steps)
- Quick blade adjustment, no disassembly required
  Light and compact: 7.1 kg with battery
- Removable support foot
- 30° and 45° outside bevel possible with optional tool holder.
- squaring and bevelling in one operationReduction housing in cast aluminium

## **Mains motor**

- Motor 1100W.
- Two speed reducer with thumbwheel speed change.
- Top quality speed changer.
- Anti-start protection.

Jaws open wide for easy positioning of tube.

HSS TIALN HIGH QIALITY Reversible blade (two cutting edges)