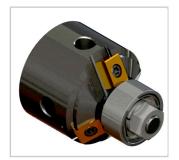

V bevel with profile guide roller

J bevel with profile guide roller

Outer profile guide system: to account for tube "out of round"

Rotation handle as standard: extends blade life and optimizes cutting quality