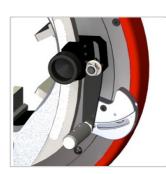

V bevel with profile guide roller

J bevel with profile guide roller

Outer profile guide system: to account for tube "out of round"

Rotation handle as standard: extends blade life and optimizes cutting quality