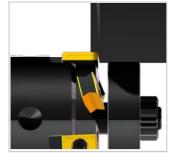

V bevel with profile guide roller

J bevel with profile guide roller

Outer profile guide system: to account for tube "out of round"

Rotation handle as standard: extends blade life and optimizes cutting quality