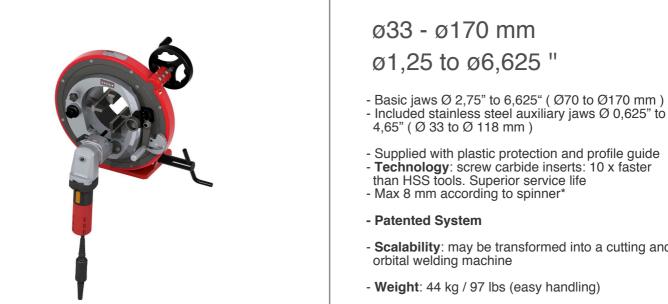

## **BEVELLING MACHINES**

ø1,25 to ø6,625 "

- 4,65" (Ø 33 to Ø 118 mm)
- Supplied with plastic protection and profile guide
- Technology: screw carbide inserts: 10 x faster
- than HSS tools. Superior service life
- Scalability: may be transformed into a cutting and
- Weight: 44 kg / 97 lbs (easy handling)