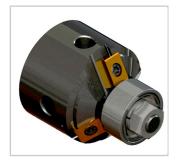

V bevel with profile guide roller

J bevel with profile guide roller

Outer profile guide system: to account for tube "out of round"

Rotation handle as standard: extends blade life and optimizes cutting quality