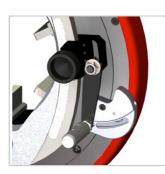

V bevel with profile guide roller

J bevel with profile guide roller

Outer profile guide system: to account for tube "out of round"

Rotation handle as standard: extends blade life and optimizes cutting quality