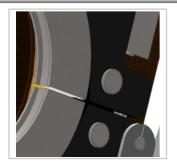

## INNOVATIVE ORBITAL SOLUTIONS

ø6 - ø40 mm ø0,25" - ø1,5"

- Water cooled including outer body
- Stainless steel collets
- Spring mounted axis and spring closing lever: takes in account ovality of the tubes
- Tool free fixing of the collets through a push button: no risk to loose keys..
- Upper window available as an option.
- Dedicated to thin wall tubing up to 2,5 mm (3 mm in some cases)
- Able to be used under 120A, 100% duty cycle
- Narrow head: 41 mm total, 20,5 mm from electrode to the outside
- Safety Cable integrated in the hosing to avoid pulling on the inner cables