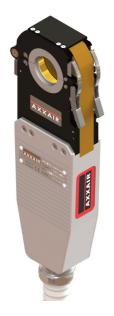

## INNOVATIVE ORBITAL SOLUTIONS

ø6 - ø40 mm ø0,25" - ø1,5"

- Water cooled including outer body
- Stainless steel collets
- Spring mounted axis and spring closing lever: takes in account ovality of the tubes
- Tool free fixing of the collets through a push button: no risk to loose keys..
- Upper window available as an option.
- Dedicated to thin wall tubing up to 2,5 mm (3 mm in some cases)
- Able to be used under 120A, 100% duty cycle
- Narrow head: 41 mm total, 20,5 mm from electrode to the outside
- Safety Cable integrated in the hosing to avoid pulling on the inner cables

## Weight: 8,8 Kg / 19 lbs

- DC Motor with Tachy
- All connectors directly compatible with AMI power sources
- Compatible with AMI Auto calibration feature

Toll-free jaw fitting

All machines are delivered in their individual case