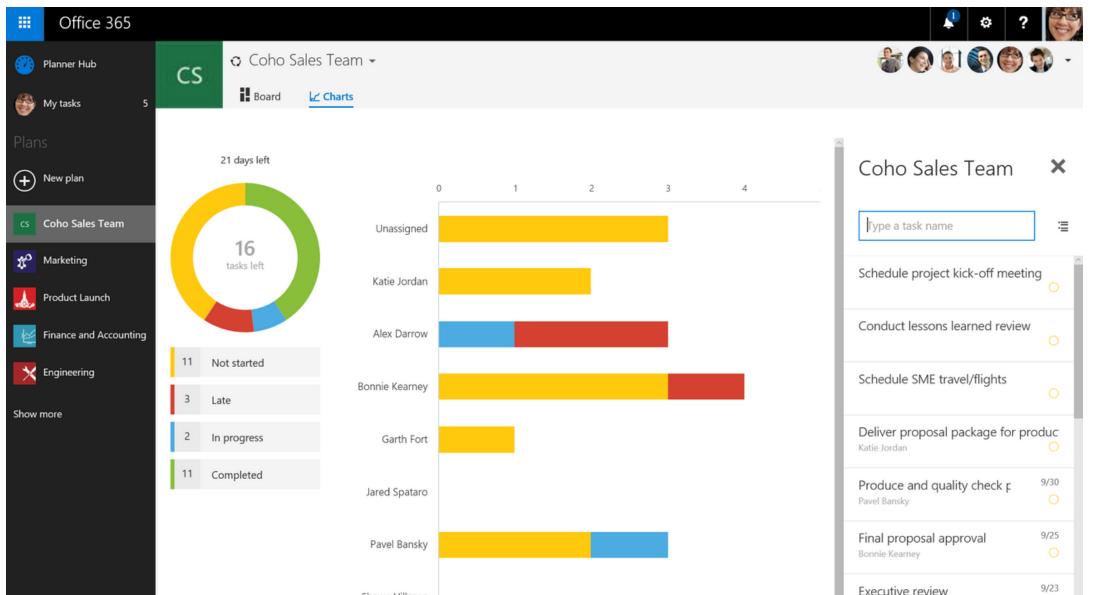

## WHAT CAN YOU DO WITH PLANNER?

- Planner hub Get a high-level overview of your plans and a snapshot of where you and other members are at with tasks - not started, late, in progress or completed.
- Tasks Create and assign tasks that can be marked with different colours and include details such as start and due dates, attachments, comments and assigned team members.
- Customise your views Add plans to favorites and check "My Tasks" tab to only see your own tasks. Within a plan, you can view tasks by members, assigned to or progress.
- Integrate with other apps is fully integrated with Outlook,
  SharePoint and OneDrive for Business.e bit of body text.