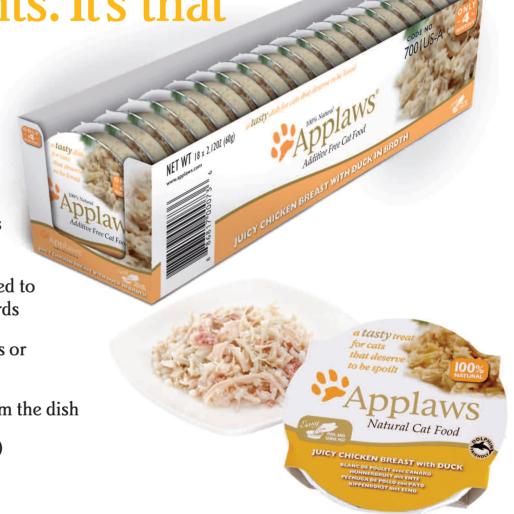

# Cat Easy Peel Pots

Higher quality, fewer ingredients. It's that

simple...

 Only the finest cuts of hand shredded breast meat or fish fillets

 Limited ingredient recipes (from 3 to 4 ingredients)

 Ingredients that are sourced to the highest ethical standards

No artificial colors, flavors or preservatives

• Easy to peel and serve from the dish

Recyclable pot (BPA Free)

Shelf ready display case

| CODE<br>NUMBER | DESCRIPTION                              | UNIT<br>SIZE | INGREDIENTS | CASE<br>PACK | MSRP Per<br>Single Pack |
|----------------|------------------------------------------|--------------|-------------|--------------|-------------------------|
| 7001US-A       | APPLAWS JUICY - CHICKEN BREAST WITH DUCK | 2.12oz       | 4           | 18           | \$1.85                  |
| 7002US-A       | APPLAWS LUXURY - TUNA FILLET WITH PRAWN  | 2.12oz       | 4           | 18           | \$1.85                  |
| 7003US-A       | APPLAWS SUCCULENT - TUNA WITH CRAB       | 2.12oz       | 4           | 18           | \$1.85                  |
| 7004US-A       | APPLAWS TASTY - SARDINE WITH MACKEREL    | 2.12oz       | 4           | 18           | \$1.85                  |
| 7005US-A       | APPLAWSTENDER - CHICKEN BREAST           | 2.12oz       | 3           | 18           | \$1.85                  |
| 7006US-A       | APPLAWS TENDER - CHICKEN WITH TUNA ROE   | 2.12oz       | 4           | 18           | \$1.85                  |

### **CHICKEN BREAST WITH DUCK RECIPE**

Ingredients: Chicken, Chicken Broth, Duck, Rice Guaranteed Analysis: Crude Protein (min) 11%, Crude Fat (min) 1.0%, Crude Fiber (max) 0.5%, Moisture 85%, Ash (max) 0.5%