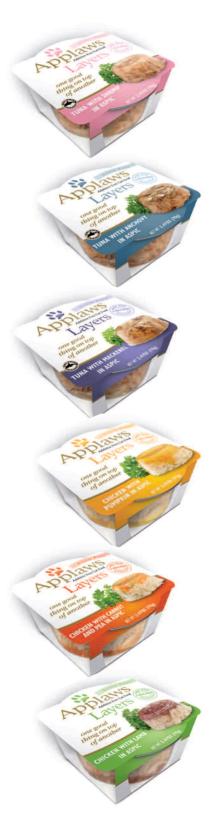

| CODE<br>NUMBER | DESCRIPTION                                    | UNIT<br>SIZE | INGREDIENTS | case<br>Pack | MSRP Per<br>Single Pack |
|----------------|------------------------------------------------|--------------|-------------|--------------|-------------------------|
| 7101US-A       | APPLAWS CAT LAYERS - TUNA WITH SHRIMP          | 2.47oz       | 3           | 12           | \$2.19                  |
| 7100US-A       | APPLAWS CAT LAYERS - TUNA WITH ANCHOVY         | 2.47oz       | 3           | 12           | \$2.19                  |
| 7106US-A       | APPLAWS CAT LAYERS - TUNA WITH MACKEREL        | 2.47oz       | 3           | 12           | \$2.19                  |
| 7104US-A       | APPLAWS CAT LAYERS - CHICKEN WITH PUMPKIN      | 2.47oz       | 3           | 12           | \$2.19                  |
| 7105US-A       | APPLAWS CAT LAYERS - CHICKEN WITH CARROT & PEA | 2.47oz       | 4           | 12           | \$2.19                  |
| 7102US-A       | APPLAWS CAT LAYERS - CHICKEN WITH LAMB         | 2.47oz       | 3           | 12           | \$2.19                  |