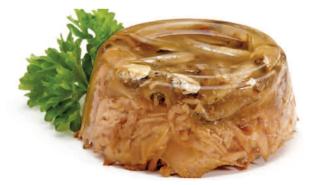

# Higher quality, fewer ingredients. It's that simple...

- We only use finest cuts of breast meat or fish fillets
- No artificial colors, flavors or preservatives, just the reassurance of ingredients that are sourced to the highest ethical standards
- Hand shredded chicken breast or tuna enveloped in highly palatable all natural seaweed based aspic, which your cat can't resist
- Grain Free
- 3 ingredients
- Easily served and highly palatable
- 100% seaweed based aspic
- Shelf ready display case
- Recyclable pot (BPA Free)

## TUNA WITH SHRIMP RECIPE

Ingredients: Tuna, Shrimp, Natural Aspic Guaranteed Analysis: Crude Protein 9% (min), Crude Fat 0.01%, (min), Crude Fiber 1%, (max), Moisture 85% (max), Ash 3% (max)