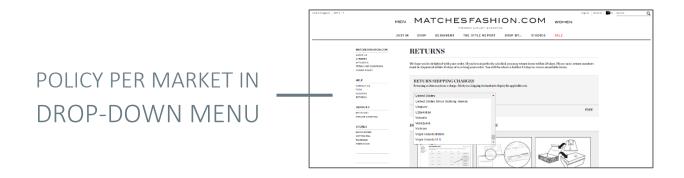

### HIGHLIGHTS

- 21% of retailers' policies take 2 moves on average to get from the landing page to the return policy.
- In contrast, only 13% of retailer's policies take 2 moves for the same journey on a mobile device.
- It takes 5 or more moves to navigate to the international return policy on 4 brands websites (Ann Summers, Harrods, Matchesfashion.com and Paul Smith).
- Site navigation across all devices has improved by 5% since last quarter.