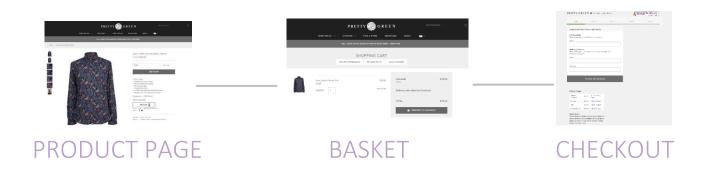

#### HIGHLIGHTS:

- 28% of the top fashion brands do not remind customers of their returns policy at any of the three key stages of purchase. (Product page, Basket page and Checkout page).
- 68% have a returns policy reminder within each product page, but only 19% enforced their policy in the basket stage to encourage customers to checkout.
- Since last quarter, double the amount of brands are using all three touchpoints to signpost their return policy (a jump from 3% to 6%) – These brands are House of Fraser, Burberry, Clarks, M&S, Matchesfashion.com, Net-A-Porter, Pretty Green, Sweaty Betty.

#### **RECAP METHODOLOGY**

- Three key stages were measured: Product page, basket stage and checkout.
- Retailers were ranked highest if they included the returns message on each of the three pages, as these are key touch points in the shoppers buying decision.

Now, double the amount of brands are using multiple touchpoints which remind customers of their return policy (albeit a small jump from 3% to 6%). However, only one brand (Pretty Green) has remained in this leading bracket by exhibiting a policy reminder at all 3 stages, showing consistent best-practice under this metric throughout Q1 and Q2.