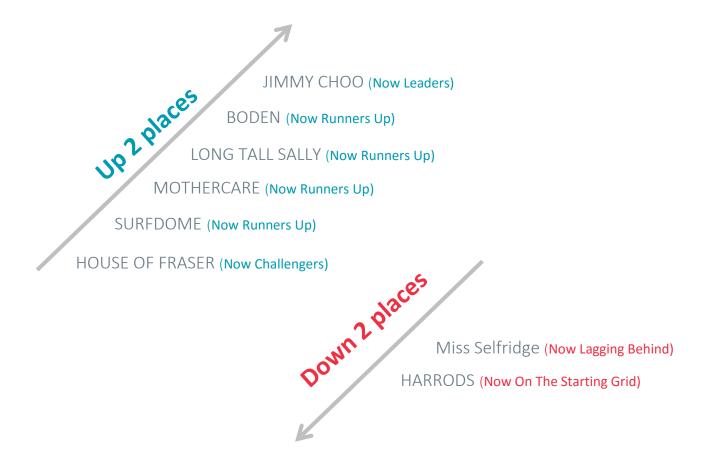

Last quarter we praised three top brands for offering a whopping 365 days to return, but this quarters' benchmark revealed a new leader in this return metric; outdoor clothing brand Rohan. Rohan have trumped their generosity by advertising an unlimited return period; as long as the products are unworn and unaltered.