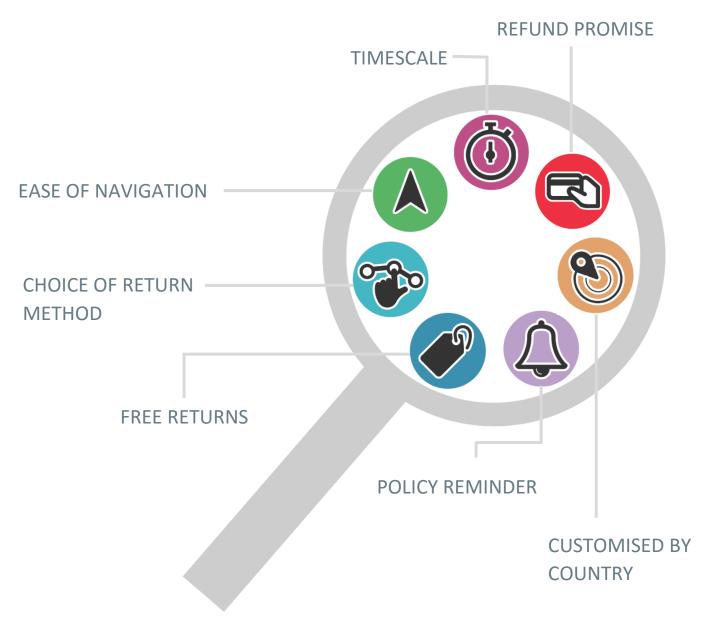

### RESEARCH RECAP

Our research focuses on **seven core metrics** to assess the international return offering of the UK's top brands within the clothing sector. These key areas can be measured from the information published on the retailers' **online return policy**, so reflect the **cross-border consumer return experience** from the point at which it is first communicated to the customer.

### WHAT HAVE WE MEASURED?

#### THERE'S MORE TO A RETURN POLICY THAT MEETS THE EYE

All of these metrics are relevant in making the returns experience as seamless as possible for international purchases...

\*Research was carried out between 23<sup>rd</sup> May-17<sup>th</sup> June 2016 so all findings in this report reflect the retailers online policies and webshop layout within this period.\*