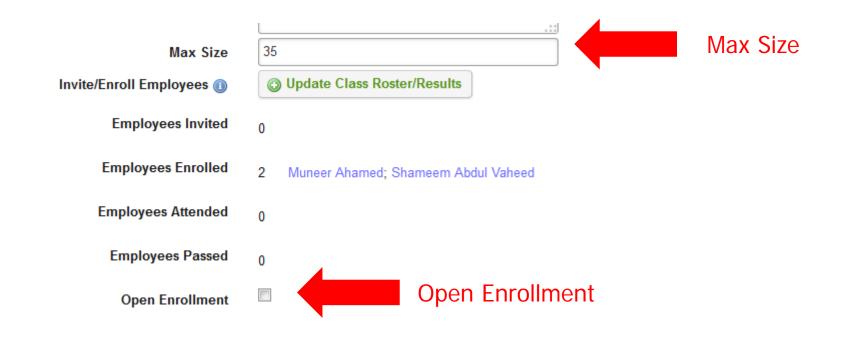

### IndustrySafe 5.4 Update Overview

| OSHA Const. Safety             | / III-15                                                                                                                                              | <b>Enrolled</b> | invited No Response                                                                                     | 🖳 Invite Declined |
|--------------------------------|-------------------------------------------------------------------------------------------------------------------------------------------------------|-----------------|---------------------------------------------------------------------------------------------------------|-------------------|
|                                |                                                                                                                                                       | 13              | 0                                                                                                       | 0                 |
| Start Date: Seats Taken: 13/40 |                                                                                                                                                       |                 |                                                                                                         |                   |
| Filter Employees               | Available Employees View 100 -                                                                                                                        |                 | Class Roster                                                                                            |                   |
| Business Group                 | Select All Unselect All                                                                                                                               |                 | Select A                                                                                                | I Unselect All    |
| * Region * Division            | Abdul Vaheed, Shameem (2010110959)<br>Adams, David (5054501444380420)<br>Adeyoyin, Adeyinka (5054501444380756<br>Ahttqzpwewyti, B0samuel0b (505450144 |                 | Adams, Sherman (28<br>Arentz, Bill (SC567)                                                              |                   |
| Facility Start typing here     | Adams, Timothy (5054501444380316)<br>Ahamed, Muneer (5054501444377547)<br>Ahart, Kenneth (5054501444380004)<br>Ahmad, Zulkarnain (5054501444377412)   |                 | <ul> <li>Berk, Richard'S (7890</li> <li>David, Pollard (42278</li> <li>Hauber, Daniel (6789)</li> </ul> | )                 |
| Department +                   | Ahmed, Muhammad (2010110730)<br>Akong, Richard (5054501444379052)                                                                                     |                 | J., Fernandez (25490                                                                                    |                   |
| Job Title +                    | Aaron, Bill (5054501444379128)<br>Abdulbarr, Ali (2010110360)<br>Abdulkareem, Anmar (505450144437933                                                  |                 | Vorach, Kenneth (456                                                                                    |                   |
| Profile   Worker Type          | Abraham, Reginald (5054501444380403)<br>Adams, Brad (5054501444380589)                                                                                |                 | Luglio, Thomas (1345                                                                                    | ·                 |