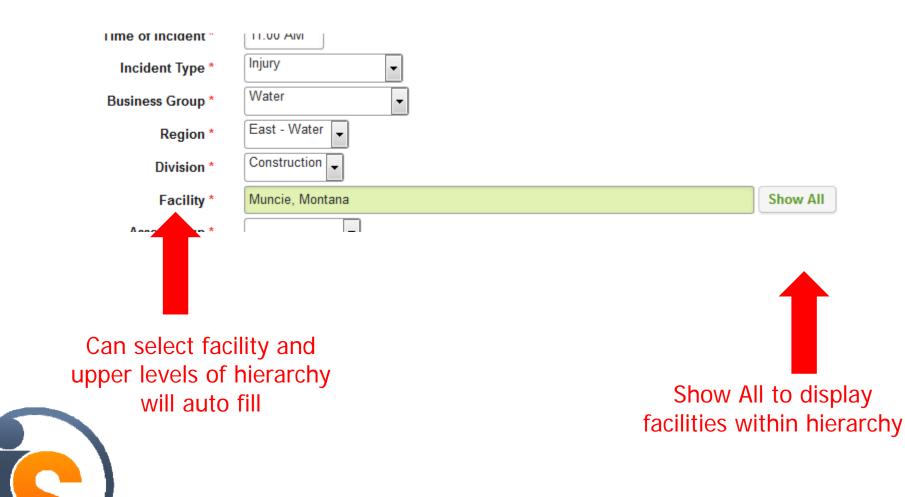

| 0.00 | 0                  | 0.00 |
| Total                                            | 29,953           | 0                                  | 0.00 | 0                    | 0.00 | 0                     | 0.00 | 0                  | 0.00 |

|     | Business Group: Water Region: East - W | /ater Division: C | onstruction   |                      |                       |                    |
|-----|----------------------------------------|-------------------|---------------|----------------------|-----------------------|--------------------|
| . 1 | Facility                               | Hours             | All Incidents | No Employee Injuries | All Employee Injuries | First Aid Injuries |





### New Observation Dashboards





Spring 2014

Page 23



## Facility Search





## Multi-select Body Part(s)







### Linked Incidents







## Monthly Statistics Summary Screen

| Monthly S | Statistics Summary              | Q i 160 out of 160 record  | is                      | _                         | _                      |                                                      |
|-----------|---------------------------------|----------------------------|-------------------------|---------------------------|------------------------|------------------------------------------------------|
| ystem ID  | Facility                        | Current Month Hours Worked | Last Month Hours Worked | Current Year Hours Worked | Last Year Hours Worked | Years With Data                                      |
| 2401      | Greenville Plant                | 0