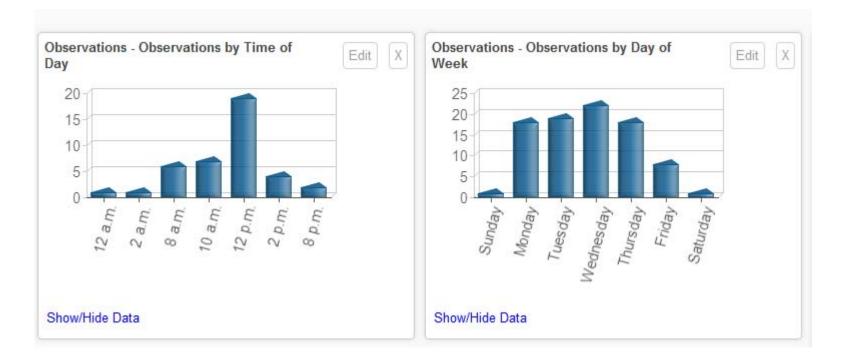

| 0.00 | 0                    | 0.00 | 0                     | 0.00 | 0                  | 0.00 |
| Total                                            | 29,953           | 0                                  | 0.00 | 0                    | 0.00 | 0                     | 0.00 | 0                  | 0.00 |

|     | Business Group: Water Region: East - W | /ater Division: C | onstruction   |                      |                       |                    |
|-----|----------------------------------------|-------------------|---------------|----------------------|-----------------------|--------------------|
| . 1 | Facility                               | Hours             | All Incidents | No Employee Injuries | All Employee Injuries | First Aid Injuries |





### New Observation Dashboards





Spring 2014

Page 23



## Facility Search





## Multi-select Body Part(s)







### Linked Incidents







## Monthly Statistics Summary Screen

| Monthly S | Statistics Summary              | Q i 160 out of 160 record  | is                      | _                         | _                      |                                                      |
|-----------|---------------------------------|----------------------------|-------------------------|---------------------------|------------------------|------------------------------------------------------|
| ystem ID  | Facility                        | Current Month Hours Worked | Last Month Hours Worked | Current Year Hours Worked | Last Year Hours Worked | Years With Data                                      |
| 2401      |