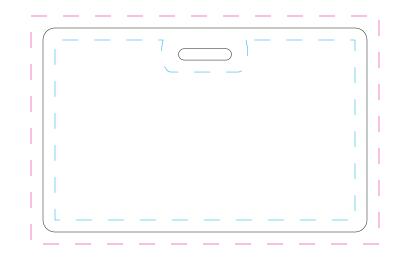

## 2120 - 21 up 3.375" x 2.125" Luggage Slot - Long Side

+ BLEEDS - If you want your artwork to extend to the edge of the card, a bleed of no less than 1/8" must be used. + GUTTERS - Due to movement during production, all text and graphics should be at least 1/8" away from the edge of the card. This is your safe zone. This does not include your bleed.