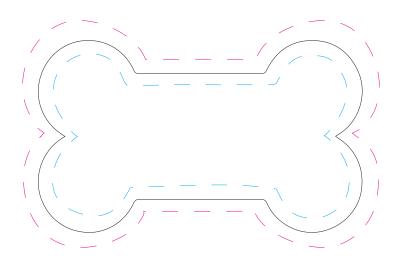

2431 - 21 up 3.375" x 2" Dog Bone Card

◆ BLEEDS - If you want your artwork to extend to the edge of the card, a bleed of no less than 1/8" must be used.

♦ GUTTERS - Do to movement during production, all text and graphics should be at least 1/8" away from the edge of the card. This is your safe zone. This does not include your bleed.