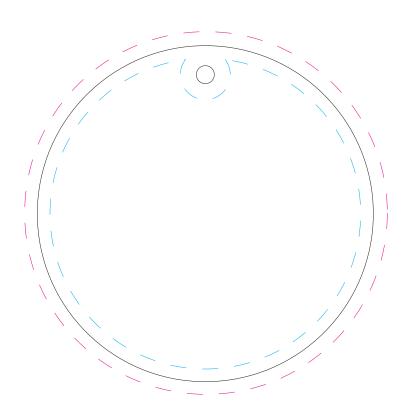

3505 - 12 up Circle Tag

♦ BLEEDS - If you want your artwork to extend to the edge of the card, a bleed of no less than 1/8" must be used.

♦ GUTTERS - Do to movement during production, all text and graphics should be at least 1/8" away from the edge of the card. This is your safe zone. This does not include your bleed.