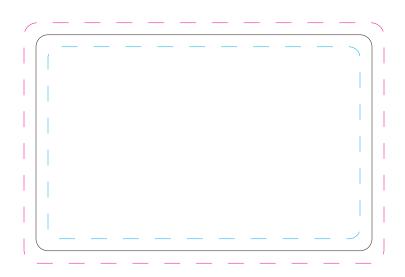

3522 - 18 up 3.5" x 2.25" Card Die

◆ BLEEDS - If you want your artwork to extend to the edge of the card, a bleed of no less than 1/8" must be used.

+ GUTTERS - Do to movement during production, all text and graphics should be at least 1/8" away from the edge of the card. This is your safe zone. This does not include your bleed.