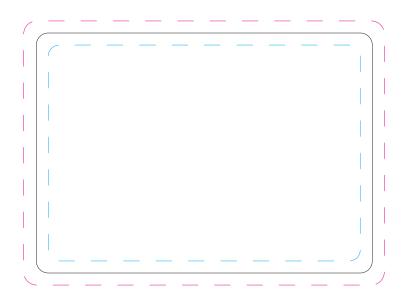

3526 - 18 up 3.5" x 2.5" Rectangle Card

◆ BLEEDS - If you want your artwork to extend to the edge of the card, a bleed of no less than 1/8" must be used.

♦ GUTTERS - Do to movement during production, all text and graphics should be at least 1/8" away from the edge of the card. This is your safe zone. This does not include your bleed.