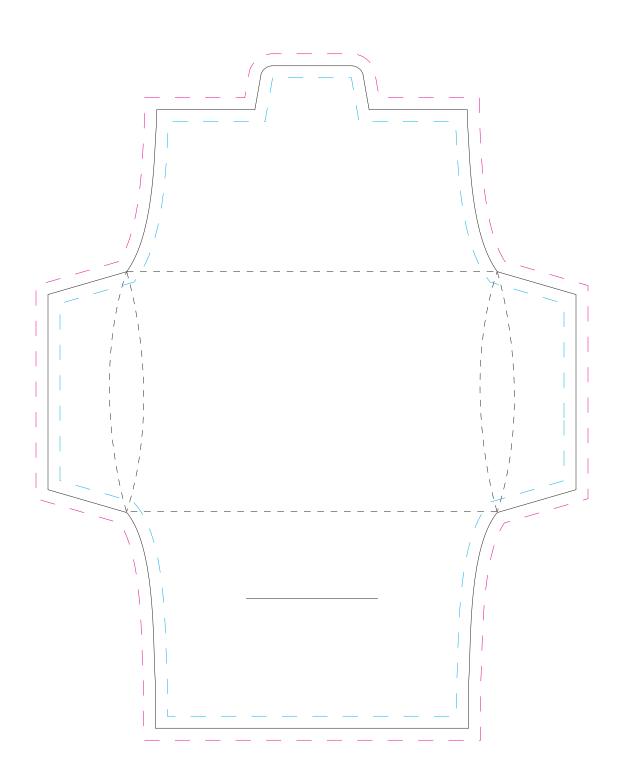

7300 - PILLOW BOX - 4 up 6.9 x 5.5 BOX

♦ BLEEDS - If you want your artwork to extend to the edge of the card, a bleed of no less than 1/8" must be used. + GUTTERS - Do to movement during production, all text and graphics should be at least 1/8" away from the edge of the card. This is your safe zone. This does not include your bleed.