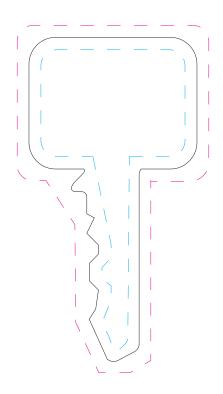

8220 - 24 up **Key Shape Card** 3.375" x 1.75"

◆ BLEEDS - If you want your artwork to extend to the edge of the card, a bleed of no less than 1/8" must be used.

+ GUTTERS - Do to movement during production, all text and graphics should be at least 1/8" away from the edge of the card. This is your safe zone. This does not include your bleed.