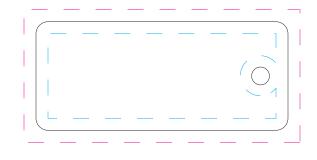

9130 - 48 up 2.625 x 1.13" Key Tag

+ BLEEDS - If you want your artwork to extend to the edge of the card, a bleed of no less than 1/8" must be used. + GUTTERS - Do to movement during production, all text and graphics should be at least 1/8" away from the edge of the card. This is your safe zone. This does not include your bleed.