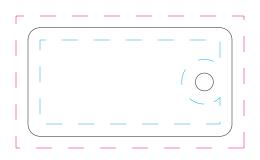

9630 - 60 up 2.125" x 1.125" **Key Tag** 

◆ BLEEDS - If you want your artwork to extend to the edge of the card, a bleed of no less than 1/8" must be used.

♦ GUTTERS - Do to movement during production, all text and graphics should be at least 1/8" away from the edge of the card. This is your safe zone. This does not include your bleed.