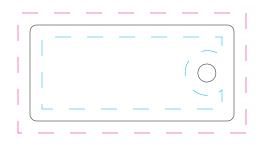

9640 - 60 up 2.125" x 1" Key Tag

+ BLEEDS - If you want your artwork to extend to the edge of the card, a bleed of no less than 1/8" must be used. + GUTTERS - Do to movement during production, all text and graphics should be at least 1/8" away from the edge of the card. This is your safe zone. This does not include your bleed.