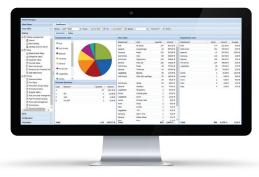

POS - Refueling

HOS - Sales Dashboard

Centralized POS configuration by the HOS