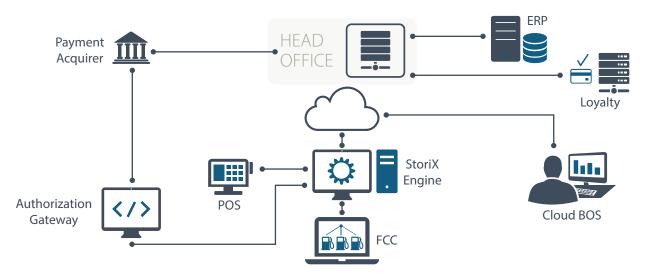

## SOLUTION DESCRIPTION

Passport X is a feature-rich 3rd generation management solution specially designed for fuel retailers operating c-store as part of their stations. It provides a fully customizable POS system, and a state-of-the-art cloud-based Head Office (HOS) architecture that facilitates a cloud-based Back Office Solution (BOS). Passport X is powered by the StoriX Engine and was designed to suit every fuel station business model, with its flexibility facilitating seamless integration throughout all peripherals and external systems. By streamlining communication between all components, Passport X provides everyone involved, from managers to staff, with the most advanced retail tools available to maximize revenues, profitability, and total customer experience.

- POS: Modular and configurable omni-channel solution that provides unmatched simplicity for the cashier & the best-in-class customer experience
- Cloud BOS: It is part of the HOS, with site users limited to viewing and managing only their station. This approach prevents the need for on-site installation & support. It allows full control on product catalog,
- Cloud HOS: Unexcelled remote Head Office System for complete control of any store in the network, anytime and anywhere
- Storix Engine: The engine is heart of the system architecture which enables centralized business logic management and assure store always open. A single StoriX engine works with multiple POS devices.