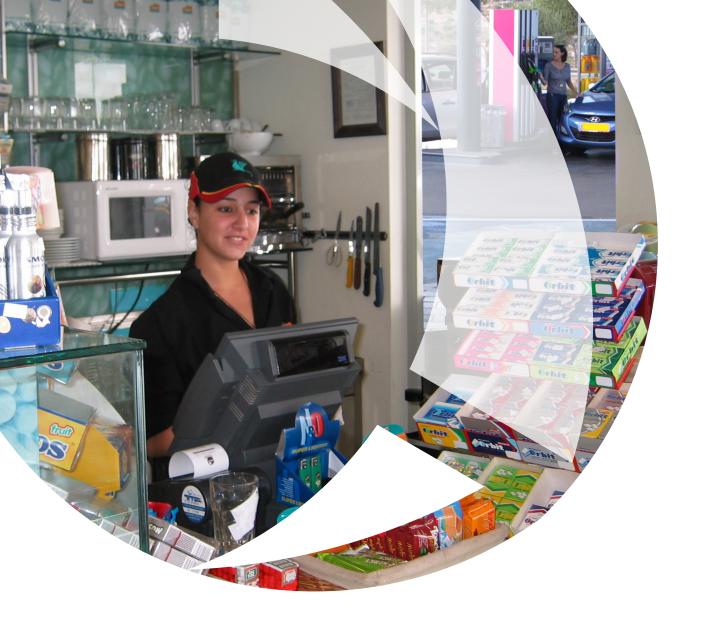

## SOLUTION DESCRIPTION

Passport X is a feature-rich 3rd generation management solution specially designed for fuel retailers operating c-store as part of their stations. It provides a fully customizable POS system, and a state-of-the-art cloud-based Head Office (HOS) architecture that facilitates a cloud-based Back Office Solution (BOS). Passport X is powered by the StoriX Engine and was designed to suit every fuel station business model, with its flexibility facilitating seamless integration throughout all peripherals and external systems. By streamlining communication between all components, Passport X provides everyone involved, from managers to staff, with the most advanced retail tools available to maximize revenues, profitability, and total customer experience.

POS – Sales Mode

Passport X is the retailers' enabler in mobilizing the business' center of gravity - from the forecourt to the c-store