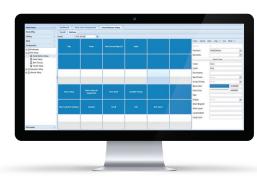

POS – Sales Mode

Passport X is the retailers' enabler in mobilizing the business' center of gravity - from the forecourt to the c-store