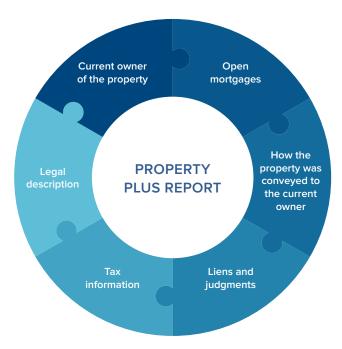

#### PROPERTY PLUS

This turnkey product protects and bridges the gap between underwriting and recordation at a fraction of the cost of a title policy. The Property Plus Report is a traditional Ownership and Encumbrance (O&E) property report which includes information pertaining to the current owner, open mortgages, liens, judgments, taxes, and the legal description.

Our reports search public records and include the following information:

Those who service portfolios of performing and semi-performing loans can use this report to warrant assumed position as part of the due diligence phase of portfolio acquisition.