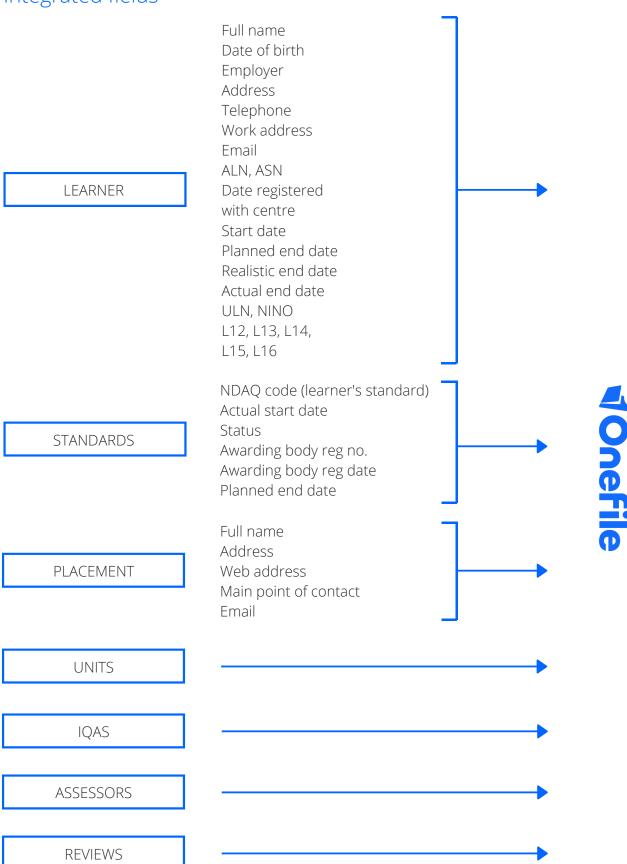

### Integrated fields

Scroll down to see which fields can be synced from Civica to OneFile.